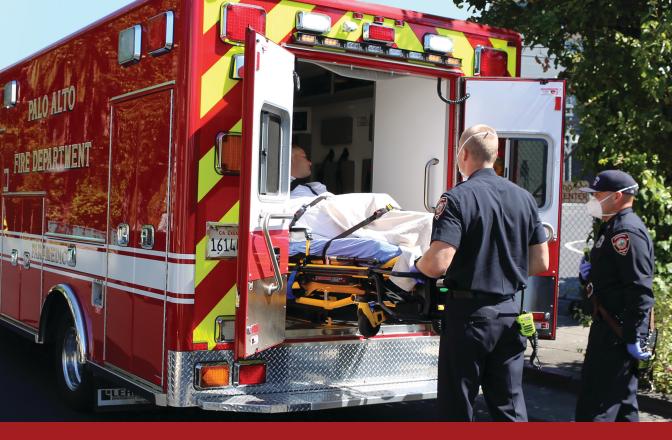

## Did you know that even with medical insurance an emergency ambulance ride can cost between \$250-\$700?

For \$8 per month, cover your household and visitors to give you peace of mind in an emergency, and support Fire Department training, equipment, and operations.