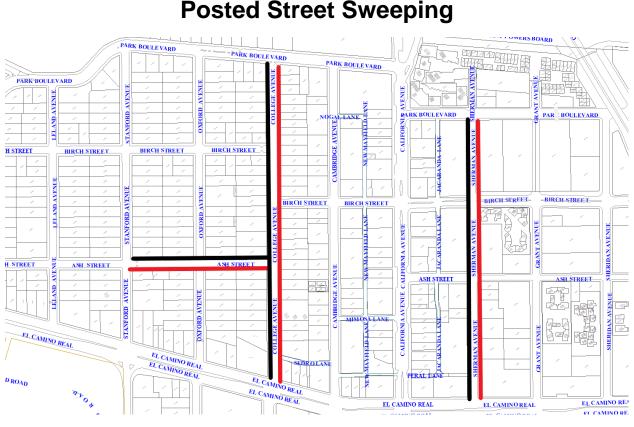

#### Route B1a - Mondays

| Street                           | Block       | Scheduled        | Dates                       |  |
|----------------------------------|-------------|------------------|-----------------------------|--|
| College Ave                      | 200 - 400   | (All streets/blo | (All streets/blocks listed) |  |
| El Camino Real (as needed basis) | 1500 -1600  | Side 1 (Black)   | Side 2 (Red)                |  |
| Ash St                           | 2000 – 2100 | 04/08/24 &       | 04/22/24                    |  |
|                                  |             | 07/08/24 &       | 07/15/24                    |  |
|                                  |             | 08/26/24 &       | 09/09/24                    |  |
|                                  |             | 11/25/24 &       | 12/02/24                    |  |