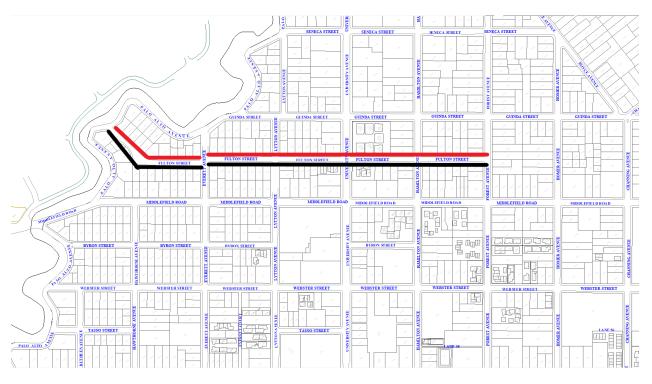

# Route A1a – Wednesdays

| Street    | BIOCK     | Scheduled        | Dates                       |  |
|-----------|-----------|------------------|-----------------------------|--|
| Fulton St | 200 - 600 | (All streets/blo | (All streets/blocks listed) |  |
|           |           | Side 1 (Black)   | Side 2 (Red)                |  |
|           |           | 01/10/24 &       | 01/17/24                    |  |
|           |           | 03/20/24 &       | 03/27/24                    |  |
|           |           | 06/05/24 &       | 06/12/24                    |  |
|           |           | 07/17/24 &       | 07/24/24                    |  |
|           |           | 09/11/24 &       | 09/18/24                    |  |

## Route A1b – Wednesdays

| , | Street       | Block       | Schedule                    | ed [ | Dates        |
|---|--------------|-------------|-----------------------------|------|--------------|
| ( | Channing Ave | 300 – 700   | (All streets/blocks listed) |      |              |
|   | Homer Ave    | 400 – 700   | Side 1 (Blac                | k)   | Side 2 (Red) |
|   | Fulton St    | 1000 – 1200 | 02/14/24                    | &    | 02/21/24     |
|   | Forest Ave   | 600 – 700   | 05/15/24                    | &    | 05/22/24     |
|   |              |             | 07/03/24                    | &    | 07/10/24     |
|   |              |             | 08/28/24                    | &    | 09/04/24     |
|   |              |             | 11/13/24                    | &    | 11/20/24     |