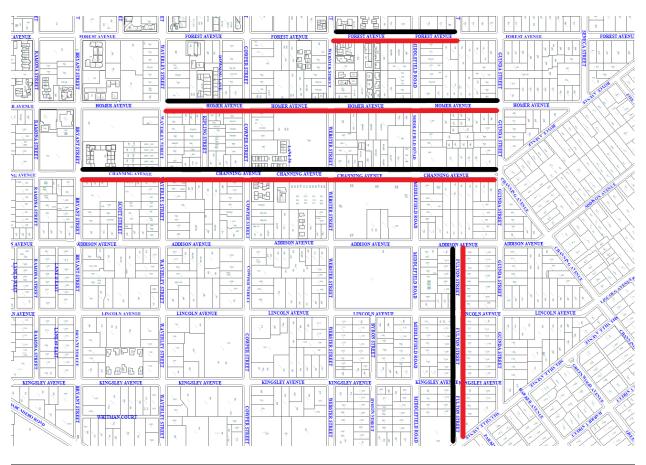

## Route A1b – Wednesdays

| , | Street       | Block       | Schedule                    | ed [ | Dates        |
|---|--------------|-------------|-----------------------------|------|--------------|
| ( | Channing Ave | 300 – 700   | (All streets/blocks listed) |      |              |
|   | Homer Ave    | 400 – 700   | Side 1 (Blac                | k)   | Side 2 (Red) |
|   | Fulton St    | 1000 – 1200 | 02/14/24                    | &    | 02/21/24     |
|   | Forest Ave   | 600 – 700   | 05/15/24                    | &    | 05/22/24     |
|   |              |             | 07/03/24                    | &    | 07/10/24     |
|   |              |             | 08/28/24                    | &    | 09/04/24     |
|   |              |             | 11/13/24                    | &    | 11/20/24     |