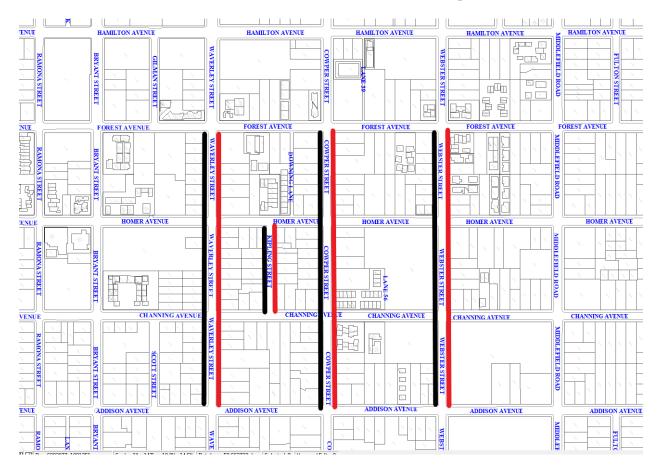

### Route D3a – Wednesdays

| Street                             | Block     | Scheduled                    | Dates                    |
|------------------------------------|-----------|------------------------------|--------------------------|
| Webster St, Cowper St, Waverley St | 700 – 900 | (All streets/blocks listed)  |                          |
| Kipling St                         | 800       | Side 1 (Black)<br>01/17/24 8 | Side 2 (Red)<br>01/24/24 |
|                                    |           | 04/10/24 8                   | 04/17/24                 |
|                                    |           | 06/19/24 8                   | 06/26/24                 |
|                                    |           | 08/14/24 8                   | 08/21/24                 |
|                                    |           | 09/25/24 8                   | 10/02/24                 |