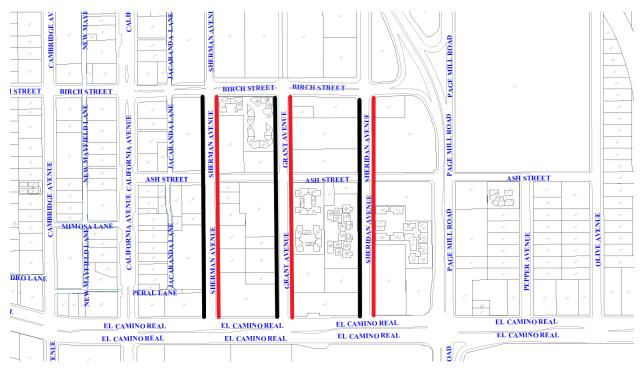

## Route B1b - Mondays

| Street                         | Block     | Scheduled        | Dates        |
|--------------------------------|-----------|------------------|--------------|
| Sherman Ave (as needed basis)  | 100 – 400 | (All streets/blo | ocks listed) |
| Sheridan Ave (as needed basis) | 100 – 400 | Side 1 (Black)   | Side 2 (Red) |
| Grant Ave (as needed basis)    | 100 – 400 | 04/08/24 &       | 04/22/24     |
|                                |           | 07/08/24 &       | 07/15/24     |
|                                |           | 08/26/24 &       | 09/09/24     |
|                                |           | 11/25/24 &       | 12/02/24     |