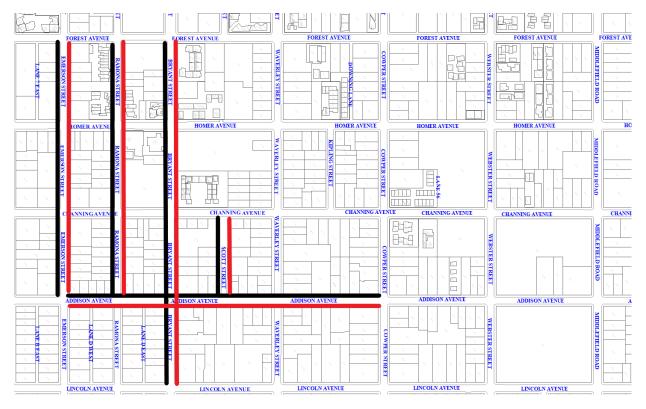

#### Route D3b - Wednesdays

| Street                | Block      | Scheduled        | Dates        |
|-----------------------|------------|------------------|--------------|
| Emerson St, Ramona St | 700 - 900  | (All streets/blo | ocks listed) |
| Bryant St             | 700 – 1000 | Side 1 (Black)   | Side 2 (Red) |
| Scott St              | 900        | 01/31/24 &       | 02/07/24     |
| Addison Ave           | 100 – 400  | 02/28/24 &       | 03/06/24     |
|                       |            | 05/01/24 &       | 05/08/24     |
|                       |            | 07/31/24 &       | 08/07/24     |
|                       |            | 10/09/24 &       | 10/16/24     |