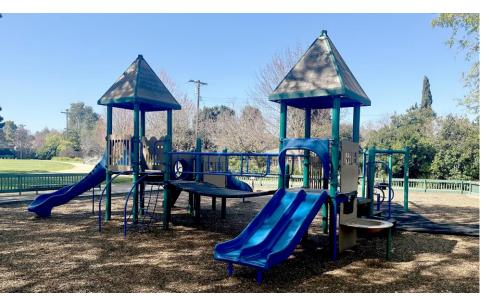

# **Existing Tot Lot Equipment (Ages 2-5)**

#### **Playground Equipment**

- 2 Tower Landings
- 1 Double Slide
- 1 Curved Slide
- 1 Sway Bridge
- 1 Rope Climber
- 1 Tunnel Climber
- 1 Sand Play Station
- 4 Spring Riders
- 1 − 2 Bucket Tot Swing

# Existing Playground Equipment (Ages 5 – 12)

#### Playground Equipment

- 2 Tower Landings
- 2 Spiral Slide
- 1 Tube Slide
- 1 Bridge
- 1 Tunnel Climber
- 1 Tube Slide
- 1 Monkey Bars
- 1 Balance Beam

1- Run In Place

1 – 2 Strap Seat