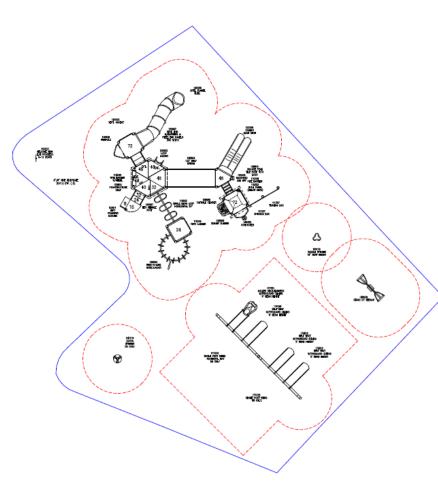

## <u>Updated Tot Lot Equipment (2-5 Playground)</u>

Plan View – Equipment Layout

# <u>Updated Playground Equipment (5-12 Playground)</u>

Plan View – Equipment Layout

**Proposed Equipment** 