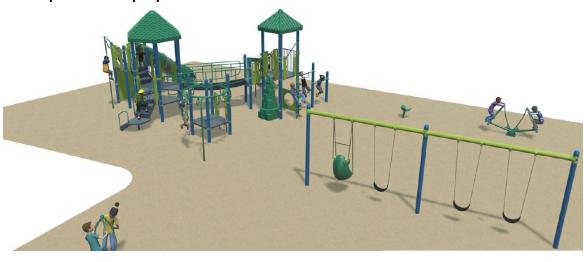

# Playground Equipment Updated Design (Ages 5-12)

# <u>Updated Playground Equipment (5-12 Playground)</u>

Plan View – Equipment Layout

**Proposed Equipment** 

#### **Playground Equipment**

- 1 − 4 Bay Swing
- 1 Standing Seesaw
- 1 Saddle Spinner
- 1 Standing Spinner

#### **Climbing Structure**

- 1 Dual Slide
- 1 Tunnel Slide
- 1 Parallel Bar
- 1 Corkscrew
   Climber
- 1 Rock Climber
- 1 Loop Monkey Bars
- 1 Vertical Ladder
- 1 Loop Ladder
- 1- Fire Pole
- 1- Belt Bridge