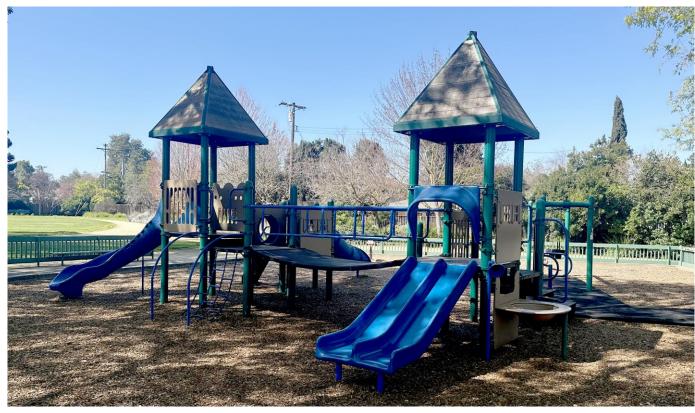

## **Existing Playground Review**

# Existing Playground Equipment

# Existing Playground Equipment (Ages 5 – 12)

#### Playground Equipment

- 2 Tower Landings
- 2 Spiral Slide
- 1 Tube Slide
- 1 Bridge
- 1 Tunnel Climber
- 1 Tube Slide
- 1 Monkey Bars
- 1 Balance Beam

1- Run In Place

1 – 2 Strap Seat