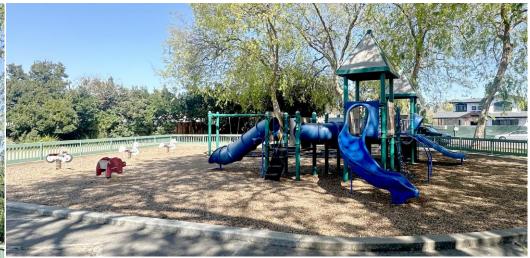

## **Existing Playground Review**

# Existing Playground Equipment

# **Existing Tot Lot Equipment (Ages 2-5)**

#### **Playground Equipment**

- 2 Tower Landings
- 1 Double Slide
- 1 Curved Slide
- 1 Sway Bridge
- 1 Rope Climber
- 1 Tunnel Climber
- 1 Sand Play Station
- 4 Spring Riders
- 1 − 2 Bucket Tot Swing