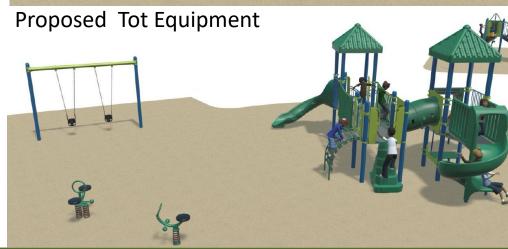

# Tot Lot Playground Updated Design (Ages 2-5)

## <u>Updated Tot Lot Equipment (2-5 Playground)</u>

Plan View – Equipment Layout

#### Playground Equipment

- 2 Bucket Tot Swings
- 1 Single Rider Spring Toys
- 1 Double Rider
   Spring Toy
- Climbing Structure
  - 1 Dual Slide
  - 1 Single Slide
  - 1 Spiral Slide
  - Sway Bridge
  - Activity Table
  - Step Climber
  - Ladder Climber
  - Arch Climber
  - Tunnel Climber
  - Double Tower

#### **Proposed Structure**

- Dual Slide
- Single Slide
- Spiral Slide
- Sway Bridge
- Step Climber
- Ladder Climber
- Arch Climber
- Tunnel Climber
- Activity Table
- Double Tower

Proposed Tot Lot Equipment