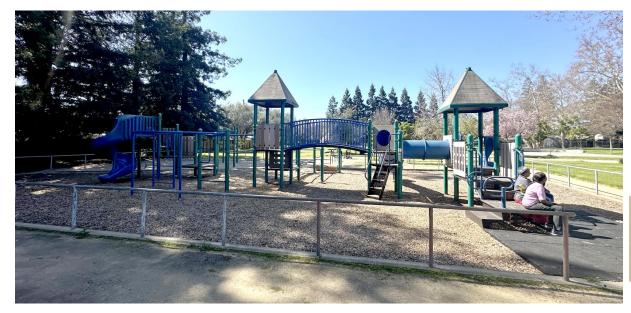

# Existing Playground Equipment (Ages 5 – 12)

#### Playground Equipment

- 2 Tower Landings
- 2 Spiral Slide
- 1 Tube Slide
- 1 Bridge
- 1 Tunnel Climber
- 1 Tube Slide
- 1 Monkey Bars
- 1 Balance Beam

1- Run In Place

1 – 2 Strap Seat