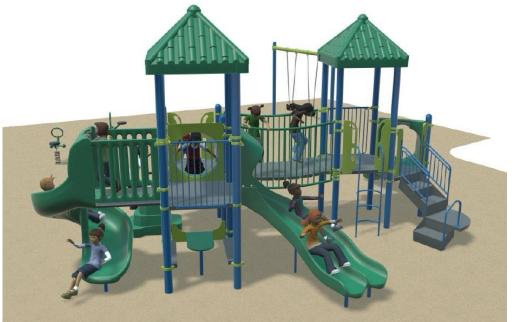

# Playground Equipment Updated Design (Ages 5-12)

# <u>Updated Playground Equipment (5-12 Playground)</u>

Plan View – Equipment Layout

**Proposed Equipment** 

#### **Playground Equipment**

- 1 − 4 Bay Swing
- 1 Standing Seesaw
- 1 Saddle Spinner
- 1 Standing Spinner

#### **Climbing Structure**

- 1 Dual Slide
- 1 Tunnel Slide
- 1 Parallel Bar
- 1 Corkscrew
   Climber
- 1 Rock Climber
- 1 Loop Monkey Bars
- 1 Vertical Ladder
- 1 Loop Ladder
- 1- Fire Pole
- 1- Belt Bridge