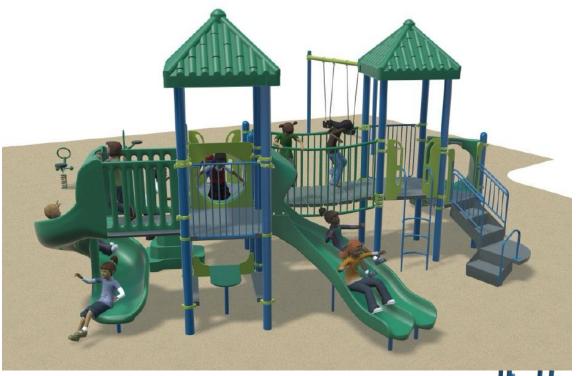

# Tot Lot Playground Updated Design (Ages 2-5)

## <u>Updated Tot Lot Equipment (2-5 Playground)</u>

Plan View – Equipment Layout

#### Playground Equipment

- 2 Bucket Tot Swings
- 1 Single Rider Spring Toys
- 1 Double Rider
   Spring Toy
- Climbing Structure
  - 1 Dual Slide
  - 1 Single Slide
  - 1 Spiral Slide
  - Sway Bridge
  - Activity Table
  - Step Climber
  - Ladder Climber
  - Arch Climber
  - Tunnel Climber
  - Double Tower