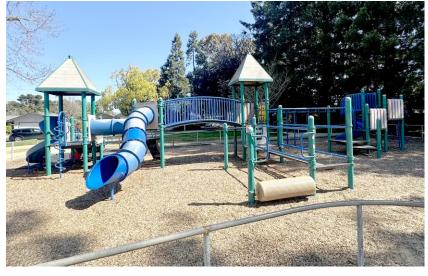

# Existing Playground Equipment (Ages 5 – 12)

#### Playground Equipment

- 2 Tower Landings
- 2 Spiral Slide
- 1 Tube Slide
- 1 Bridge
- 1 Tunnel Climber
- 1 Tube Slide
- 1 Monkey Bars
- 1 Balance Beam

1- Run In Place

1 – 2 Strap Seat