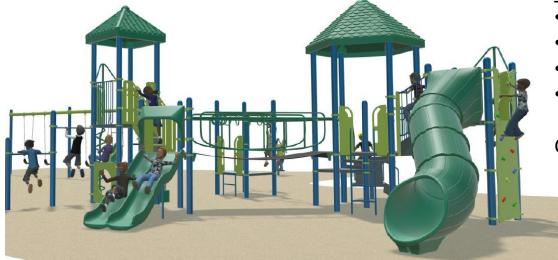

# Playground Equipment Updated Design (Ages 5-12)

# <u>Updated Playground Equipment (5-12 Playground)</u>

Plan View – Equipment Layout

**Proposed Equipment** 

#### **Playground Equipment**

- 1 − 4 Bay Swing
- 1 Standing Seesaw
- 1 Saddle Spinner
- 1 Standing Spinner

#### **Climbing Structure**

- 1 Dual Slide
- 1 Tunnel Slide
- 1 Parallel Bar
- 1 Corkscrew
   Climber
- 1 Rock Climber
- 1 Loop Monkey Bars
- 1 Vertical Ladder
- 1 Loop Ladder
- 1- Fire Pole
- 1- Belt Bridge