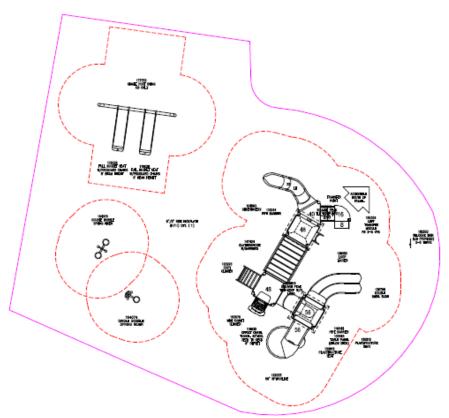

# Tot Lot Playground Updated Design (Ages 2-5)

## <u>Updated Tot Lot Equipment (2-5 Playground)</u>

Plan View – Equipment Layout

#### Playground Equipment

- 2 Bucket Tot Swings
- 1 Single Rider Spring Toys
- 1 Double Rider
   Spring Toy
- Climbing Structure
  - 1 Dual Slide
  - 1 Single Slide
  - 1 Spiral Slide
  - Sway Bridge
  - Activity Table
  - Step Climber
  - Ladder Climber
  - Arch Climber
  - Tunnel Climber
  - Double Tower