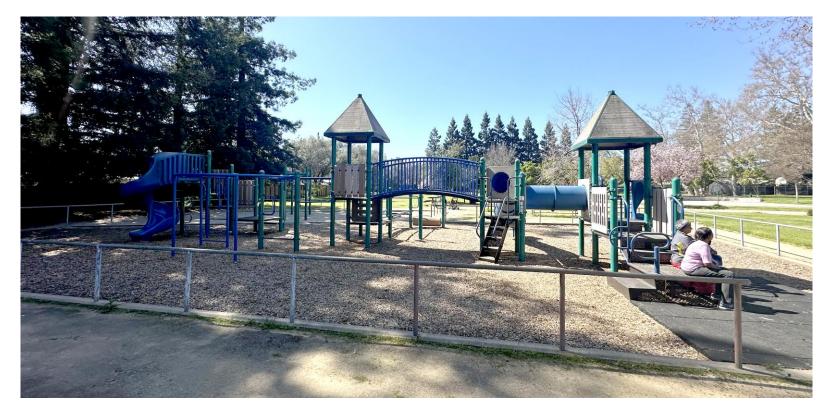

## **Existing Playground Review**

# Existing Playground Equipment

# Existing Playground Equipment (Ages 5 – 12)

#### Playground Equipment

- 2 Tower Landings
- 2 Spiral Slide
- 1 Tube Slide
- 1 Bridge
- 1 Tunnel Climber
- 1 Tube Slide
- 1 Monkey Bars
- 1 Balance Beam

1- Run In Place

1 – 2 Strap Seat