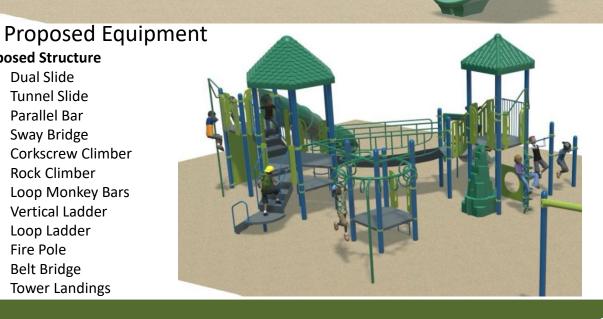

# <u>Updated Playground Equipment (5-12 Playground)</u>

Plan View – Equipment Layout

**Proposed Equipment** 

#### **Climbing Structure**

- 1 Dual Slide
- 1 Tunnel Slide
- 1 Parallel Bar
- 1 Corkscrew
   Climber
- 1 Rock Climber
- 1 Loop Monkey Bars
- 1 Vertical Ladder
- 1 Loop Ladder
- 1- Fire Pole
- 1- Belt Bridge