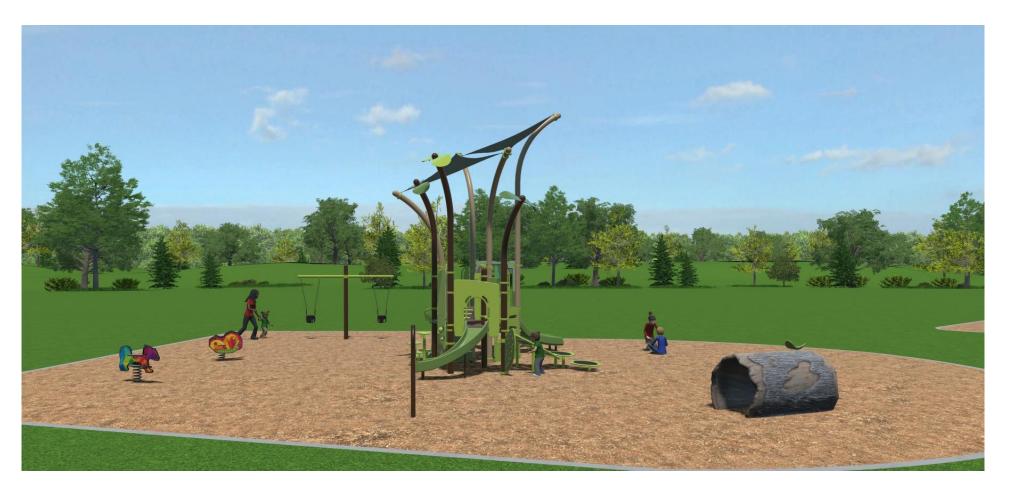

- 2 Bucket Tot Swings
- 1 Single Rider Spring Toys
- 1 Double Rider
  Spring Toy
- Climbing Structure
  - 2 Swing Rings
  - 1 Bridge Climber
  - Overhead Shade
  - Step Climber
  - Step Pads
  - Multiple Rope Climbers
  - 1 Single Slide