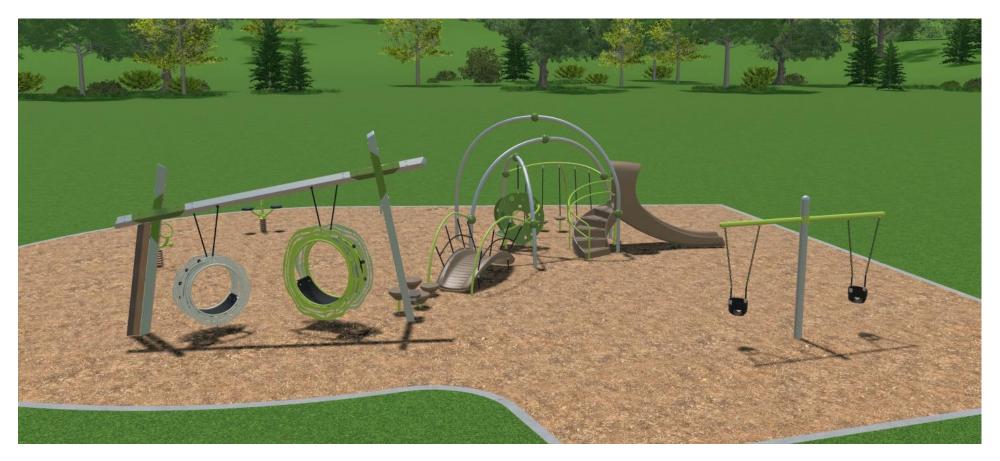

- 2 Bucket Tot Swings
- 1 Single Rider Spring Toys
- 1 Double Rider
  Spring Toy
- Climbing Structure
  - 2 Swing Rings
  - 1 Bridge Climber
  - Overhead Shade
  - Step Climber
  - Step Pads
  - Multiple Rope Climbers
  - 1 Single Slide