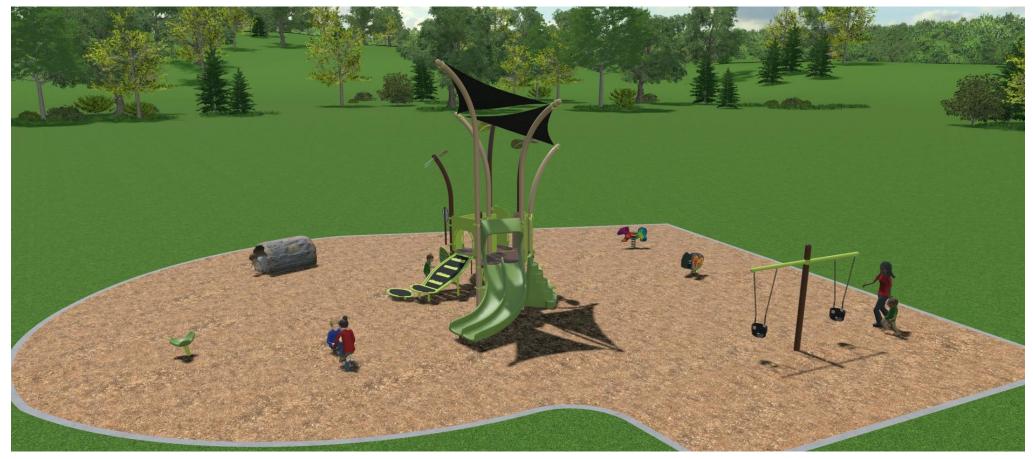

# Tot Lot Playground Options (Ages 2-5)

- 2 Bucket Tot Swings
- 2 Single Rider Spring Toys
- 1 Double Rider
  Spring Toy
- 1 Seat Spinner
- 1 Log Tunnel
- Climbing Structure
  - 1 Dual Slide
  - 1 Single Slide
  - Overhead Shade
  - Step Climber
  - Ramp Climber

- 2 Bucket Tot Swings
- 2 Single Rider Spring Toys
- 1 Double Rider
  Spring Toy
- 1 Seat Spinner
- 1 Log Tunnel
- Climbing Structure
  - 1 Dual Slide
  - 1 Single Slide
  - Overhead Shade
  - Step Climber
  - Ramp Climber