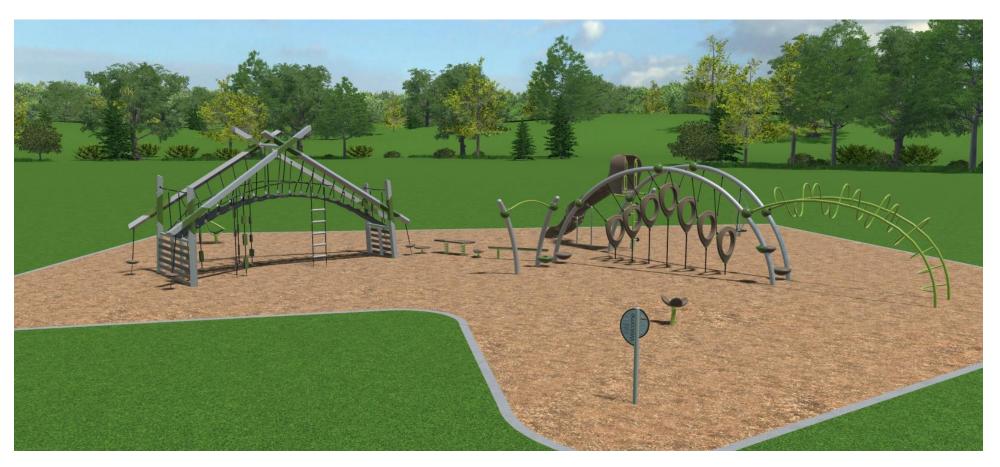

# Playground Options (Ages 5-12)

- 1 Omni Spinner
- 1 Roper Climber
- 1 Balance Swing
- 1 Seat Spinner
- 1 Balance Beam
- Climbing Structure
  - 1 Dual Slide
  - 1 Single Slide
  - Horizontal Climber
  - Belt Climber
  - Ramp Climber
  - Net Climber

- 1 Omni Spinner
- 1 Roper Climber
- 1 Balance Swing
- 1 Seat Spinner
- 1 Balance Beam
- Climbing Structure
  - 1 Dual Slide
  - 1 Single Slide
  - Horizontal Climber
  - Belt Climber
  - Ramp Climber
  - Net Climber