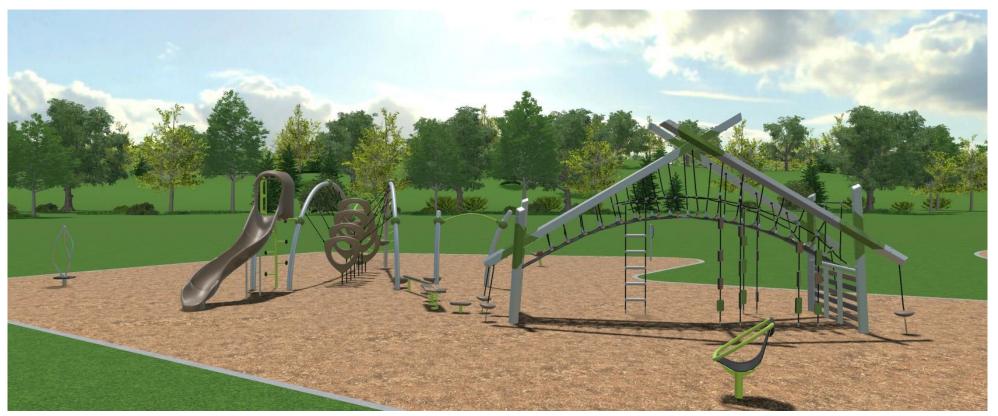

- 2 Bucket Tot Swings
- 1 Single Rider Spring Toys
- 1 Double Rider
  Spring Toy
- Climbing Structure
  - 2 Swing Rings
  - 1 Bridge Climber
  - Overhead Shade
  - Step Climber
  - Step Pads
  - Multiple Rope Climbers
  - 1 Single Slide