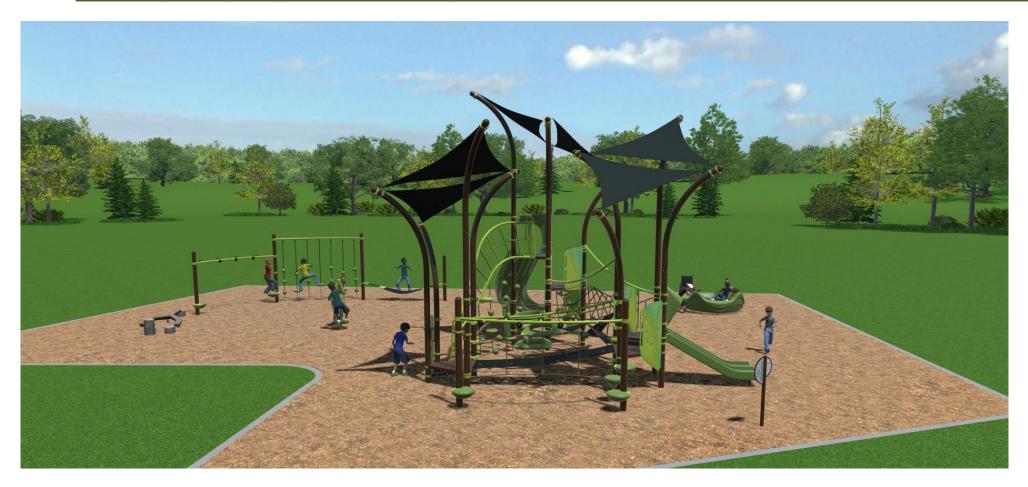

# Playground Options (Ages 5-12)

- 1 Omni Spinner
- 1 Roper Climber
- 1 Balance Swing
- 1 Seat Spinner
- 1 Balance Beam
- Climbing Structure
  - 1 Dual Slide
  - 1 Single Slide
  - Horizontal Climber
  - Belt Climber
  - Ramp Climber
  - Net Climber

- 1 Omni Spinner
- 1 Roper Climber
- 1 Balance Swing
- 1 Seat Spinner
- 1 Balance Beam
- Climbing Structure
  - 1 Dual Slide
  - 1 Single Slide
  - Horizontal Climber
  - Belt Climber
  - Ramp Climber
  - Net Climber