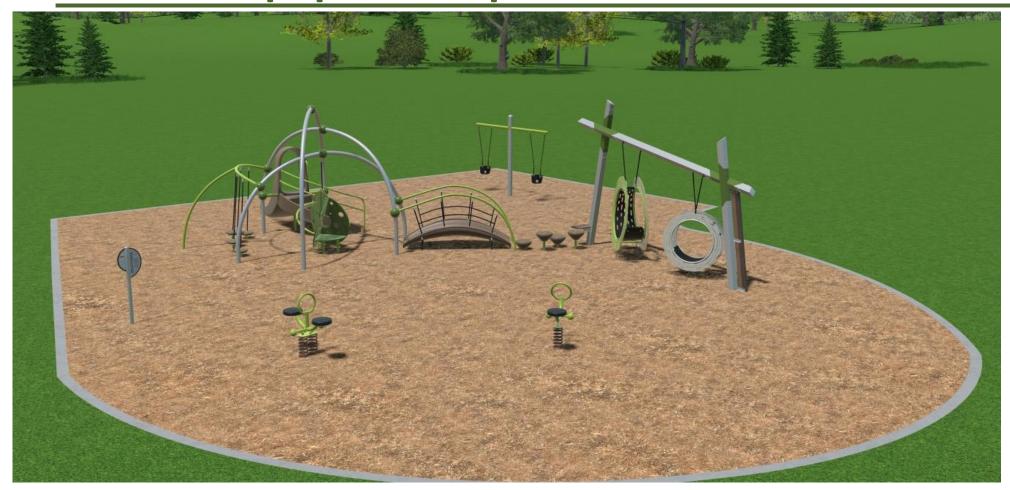

# Tot Lot Playground Options (Ages 2-5)

- 2 Bucket Tot Swings
- 2 Single Rider Spring Toys
- 1 Double Rider
  Spring Toy
- 1 Seat Spinner
- 1 Log Tunnel
- Climbing Structure
  - 1 Dual Slide
  - 1 Single Slide
  - Overhead Shade
  - Step Climber
  - Ramp Climber

- 2 Bucket Tot Swings
- 2 Single Rider Spring Toys
- 1 Double Rider
  Spring Toy
- 1 Seat Spinner
- 1 Log Tunnel
- Climbing Structure
  - 1 Dual Slide
  - 1 Single Slide
  - Overhead Shade
  - Step Climber
  - Ramp Climber