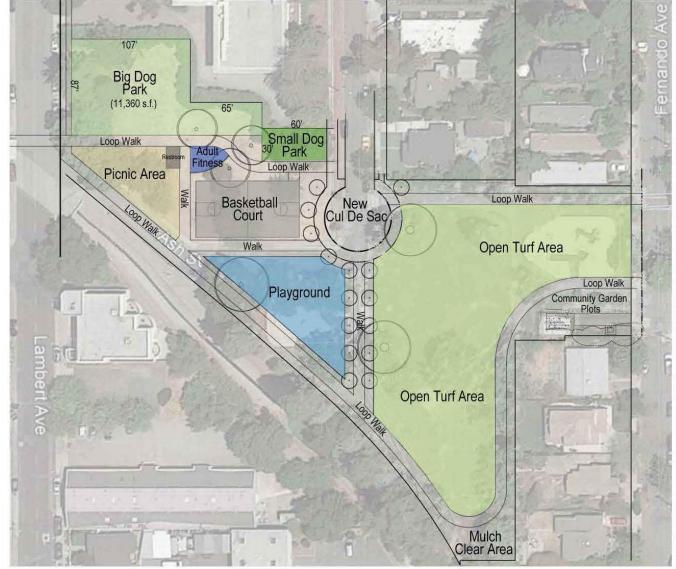

s opposed of doing the full renovation at one time?

**Survey Response:** 43% of those surveyed are supportive of doing the project in phases.

#### **Question 2**

Would you be in favor of renovating the full park site at one time, dependent upon city funding to complete a large park renovation project (funding of project in 3-8 years)?

**Survey Response:** 67% of those surveyed are supportive of doing the project all at once even if having to wait a few years for funding to become available.

#### **Question 3**

Would you be in favor of eliminating Ash Street and making Chestnut Avenue a Cul De Sac to connect the two parcels together into one park?

**Survey Response:** 88% of those surveyed are supportive removing a portion of Ash Street.



## **Preliminary Draft Park Layout Plan**





# **Project Schedule**

- Community Meeting #2 Preliminary Plan Review: February
- Community Meeting #3 Finalize Park Layout Plan Design: Spring 2020
- Parks & Recreation Commission Meeting #2 Review Final: Summer 2020
- PRC Meeting #3 Adoption of Park Improvement
  Ordinance (PIO): Summer 2020
- Bid Document Preparation: Fall/Winter 2020/2021
- Council to Adopt (PIO) and Approve Contract: Spring 2021
- Project Bidding: Spring 2021
- Construction Begins: July 2021 (start of fiscal year 2022)



### **Questions & Comments**



### **Project Status**

### www.cityofpaloalto.org/boulwarepark



### **Boulware Park**

## **Renovation Plan**