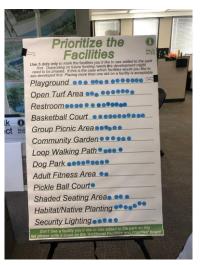

Prioritize the Descent of the second second

### **Facility Priority Question**

Restroom: 26 stickers Playground: 25 stickers Dog Park: 22 stickers Open Turf Area: 18 stickers Basketball Court: 18 stickers Security Lighting: 14 stickers Group Picnic Area: 14 stickers Habitat/Native Planting: 12 stickers Community Garden: 10 stickers Shaded Seating Area: 10 stickers Loop Walking Path: 10 stickers Adult Fitness Area: 8 stickers Pickle Ball Court: 1 stickers