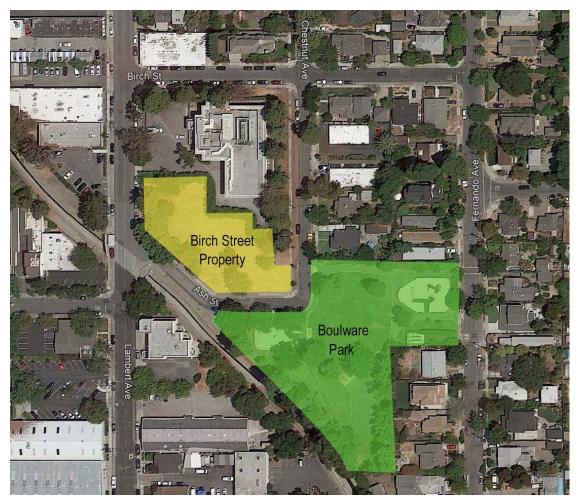

## Existing Boulware Park & Birch Street Property

### **Existing Boulware Park**