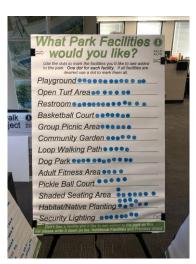

### **Community Meeting #1**

What Park Facilities would you like? Use the dats to mark the facilities you'd like to see added to the park. One dot for each facility. If all facilities are Playground ..... Open Turf Area Restroom Basketball Court Group Picnic Area Community Garden Loop Walking Path Dog Parkeeee Adult Fitness Area Pickle Ball Court Shaded Seating Area Habitat/Native Planting Security Lighting

### **Facility Selection Question**

Restroom: 33 stickers Playground: 25 stickers Open Turf Area: 17 stickers Dog Park: 17 stickers Habitat/Native Planting: 17 stickers Security Lighting: 16 stickers Shaded Seating Area: 16 stickers Basketball Court: 16 stickers Group Picnic Area: 13 stickers Loop Walking Path: 13 stickers Community Garden: 12 stickers Pickle Ball Court: 11 stickers Adult Fitness Area: 9 stickers