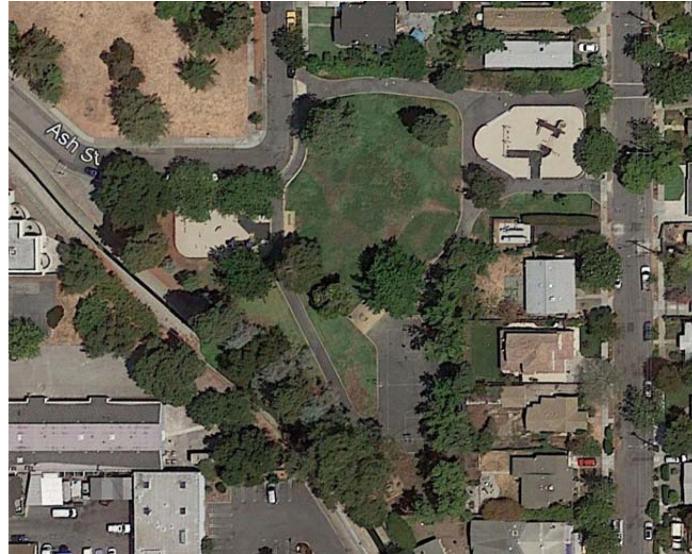

# Boulware Park & Birch Street Property Renovation Project

Parks and Recreation

January 28, 2020



## Existing Boulware Park & Birch Street Property





### **Existing Boulware Park**





### **Community Meeting #1**







What Park Facilities would you like? Use the dats to mark the facilities you'd like to see added to the park. One dot for each facility. If all facilities are Playground ..... Open Turf Area Restroom Basketball Court Group Picnic Area Community Garden Loop Walking Path Dog Parkeeee Adult Fitness Area Pickle Ball Court Shaded Seating Area Habitat/Native Planting Security Lighting

Prioritize the Descent of the second second





## **Community Meeting Survey Results**

### **Facility Selection Question**

Restroom: 33 stickers Playground: 25 stickers Open Turf Area: 17 stickers Dog Park: 17 stickers Habitat/Native Planting: 17 stickers Security Lighting: 16 stickers Shaded Seating Area: 16 stickers Basketball Court: 16 stickers Group Picnic Area: 13 s