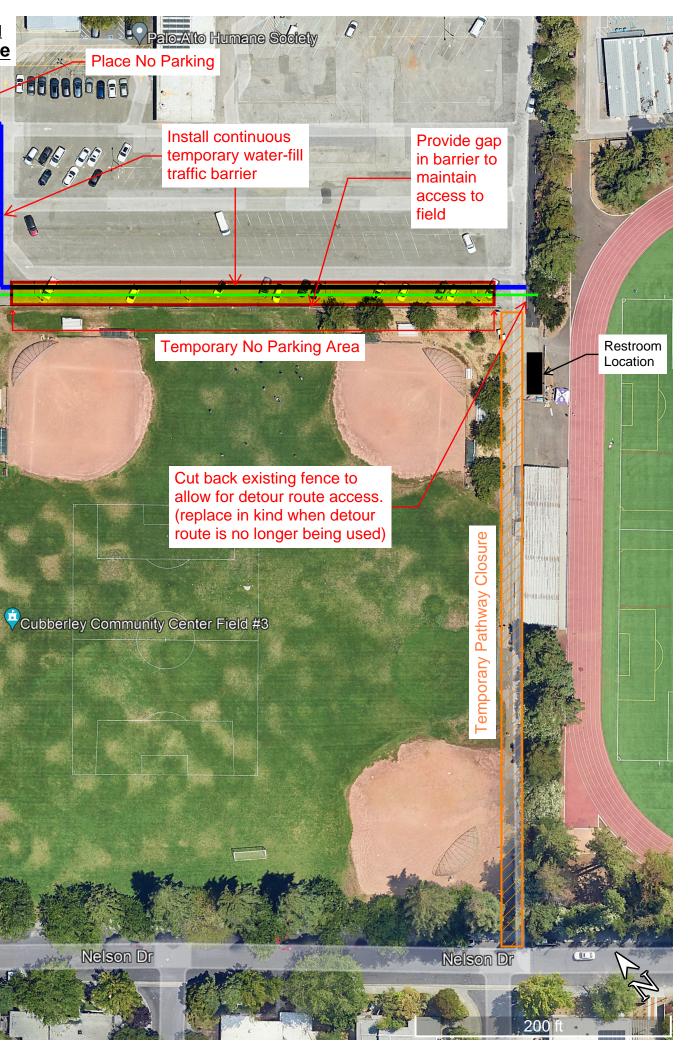

Friends of the Palo Alto Library Install continuous temporary water-fill traffic barrier

A CONTRACT

Drive aisle temporarily closed to vehicular traffic Cubberley Tennis Courts 10' minimum travel width (5' each direction)

Alternative Detour Route During

**Existing Asphalt Pathway Closure** 

Install continuous temporary water-fill traffic barrier

Place No Parking

86666666666

Open gate. Add bike path detour and no vehicles signage.

General note: Add signage to warn vehicles of upcoming bicycle/pedestrian traffic ahead.

## LEGEND

Water-Fill **Traffic Barrier** 

**Temporary No** Parking Area