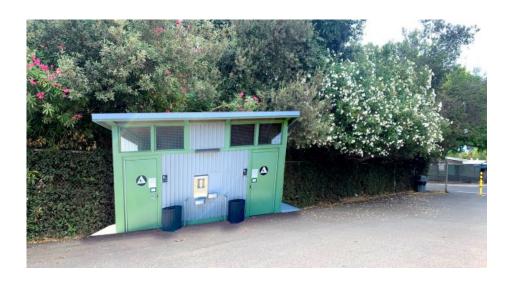

## The restroom will:

- Consist of two universal stalls and is approximately 20'x10' in size
- Automatically lock at 10pm
- Be cleaned daily
- Have security lighting

| 1. Are you a Palo Alto resident?                                                                                              |
|-------------------------------------------------------------------------------------------------------------------------------|
| ○ Yes                                                                                                                         |
| ○ No                                                                                                                          |
|                                                                                                                               |
| 2. Check all that apply:                                                                                                      |
| Field User                                                                                                                    |
| Neighbor to Cubberley Community Center                                                                                        |
| Tenant at Cubberley Community Center                                                                                          |
| Palo Alto Resident                                                                                                            |
| Other (please specify)                                                                                                        |
|                                                                                                                               |
| 3. Do you support adding a new public restroom for the Cubberley Sports Fields in the proposed location (see diagrams below)? |
| ○ Yes                                                                                                                         |
| ○ No                                                                                                                          |
| Why?                                                                                                                          |
|                                                                                                                               |
|                                                                                                                               |