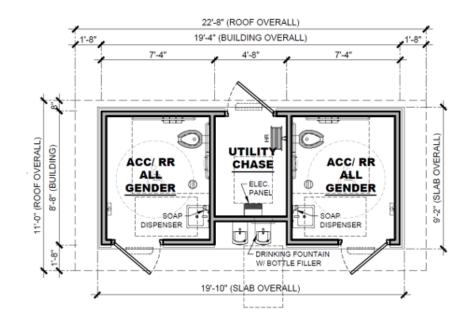

## The restroom will:

- Consist of two universal stalls and is approximately 20'x10' in size
- Automatically lock at 10pm
- Be cleaned daily
- Have security lighting

| 1. Are you a Palo Alto resident?                                                                                              |
|-------------------------------------------------------------------------------------------------------------------------------|
| ○ Yes                                                                                                                         |
| ○ No                                                                                                                          |
|                                                                                                                               |
| 2. Check all that apply:                                                                                                      |
| Field User                                                                                                                    |
| Neighbor to Cubberley Community Center                                                                                        |
| Tenant at Cubberley Community Center                                                                                          |
| Palo Alto Resident                                                                                                            |
| Other (please specify)                                                                                                        |
|                                                                                                                               |
| 3. Do you support adding a new public restroom for the Cubberley Sports Fields in the proposed location (see diagrams below)? |
| ○ Yes                                                                                                                         |
| ○ No                                                                                                                          |
| Why?                                                                                                                          |
|                                                                                                                               |
|                                                                                                                               |