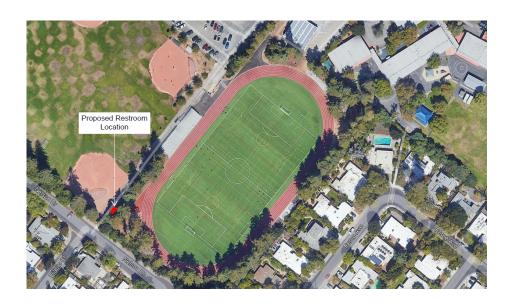

## **Cubberley Field Restroom Project - Community Survey**

The Cubberley Field Restroom Project proposes to install a new prefabricated restroom building at the Cubberley Sports Fields. The restroom is a much-needed amenity to the heavily used fields, as there is currently only one portable restroom available for use onsite. Due to limitations with accessing the sewer line on Nelson Drive, the restroom is being proposed at the location shown in the map below. This location will provide access and visibility to all adjacent fields.