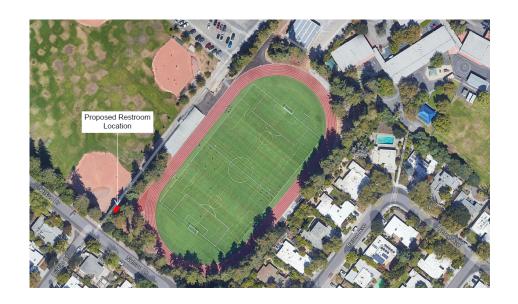

## **Cubberley Field Restroom Project - Community Survey**

The Cubberley Field Restroom Project proposes to install a new prefabricated restroom building at the Cubberley Sports Fields. The restroom is a much-needed amenity to the heavily used fields, as there is currently only one portable restroom available for use onsite. Due to limitations with accessing the sewer line on Nelson Drive, the restroom is being proposed at the location shown in the map below. This location will provide access and visibility to all adjacent fields.