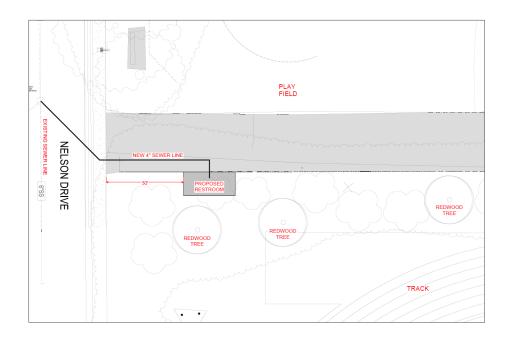

## **Cubberley Field Restroom Project - Community Survey**

The Cubberley Field Restroom Project proposes to install a new prefabricated restroom building at the Cubberley Sports Fields. The restroom is a much-needed amenity to the heavily used fields, as there is currently only one portable restroom available for use onsite. Due to limitations with accessing the sewer line on Nelson Drive, the restroom is being proposed at the location shown in the map below. This location will provide access and visibility to all adjacent fields.