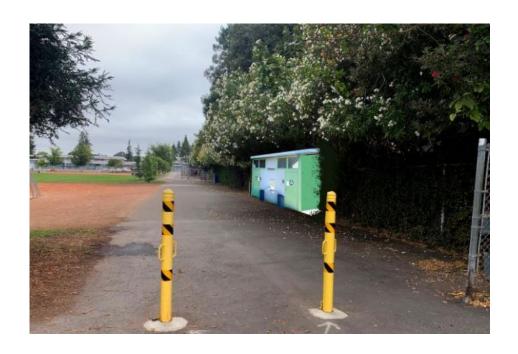

## **Cubberley Field Restroom Project - Community Survey**

The Cubberley Field Restroom Project proposes to install a new prefabricated restroom building at the Cubberley Sports Fields. The restroom is a much-needed amenity to the heavily used fields, as there is currently only one portable restroom available for use onsite. Due to limitations with accessing the sewer line on Nelson Drive, the restroom is being proposed at the location shown in the map below. This location will provide access and visibility to all adjacent fields.