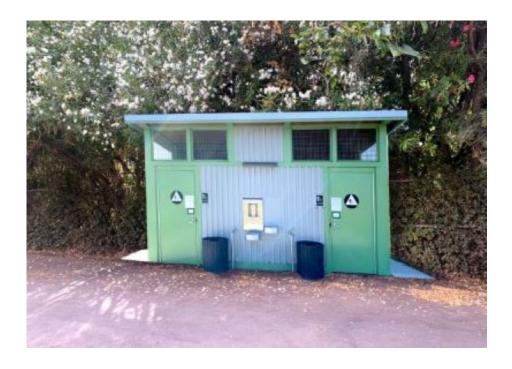

## The restroom will:

- Consist of two universal stalls and is approximately 20'x10' in size
- Automatically lock at 10pm
- Be cleaned daily
- Have security lighting

| 1. Are you a Palo Alto resident?                                                                                              |
|-------------------------------------------------------------------------------------------------------------------------------|
| ○ Yes                                                                                                                         |
| ○ No                                                                                                                          |
|                                                                                                                               |
| 2. Check all that apply:                                                                                                      |
| Field User                                                                                                                    |
| Neighbor to Cubberley Community Center                                                                                        |
| Tenant at Cubberley Community Center                                                                                          |
| Palo Alto Resident                                                                                                            |
| Other (please specify)                                                                                                        |
|                                                                                                                               |
| 3. Do you support adding a new public restroom for the Cubberley Sports Fields in the proposed location (see diagrams below)? |
| ○ Yes                                                                                                                         |
| ○ No                                                                                                                          |
| Why?                                                                                                                          |
|                                                                                                                               |
|                                                                                                                               |