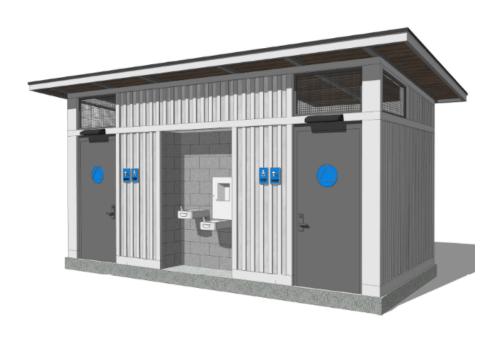

## The restroom will:

- Consist of two universal stalls and is approximately 20'x10' in size
- Automatically lock at 10pm
- Be cleaned daily
- Have security lighting

| 1. Are you a Palo Alto resident?                                                                                              |
|-------------------------------------------------------------------------------------------------------------------------------|
| ○ Yes                                                                                                                         |
| ○ No                                                                                                                          |
|                                                                                                                               |
| 2. Check all that apply:                                                                                                      |
| Field User                                                                                                                    |
| Neighbor to Cubberley Community Center                                                                                        |
| Tenant at Cubberley Community Center                                                                                          |
| Palo Alto Resident                                                                                                            |
| Other (please specify)                                                                                                        |
|                                                                                                                               |
| 3. Do you support adding a new public restroom for the Cubberley Sports Fields in the proposed location (see diagrams below)? |
| ○ Yes                                                                                                                         |
| ○ No                                                                                                                          |
| Why?                                                                                                                          |
|                                                                                                                               |
|                                                                                                                               |