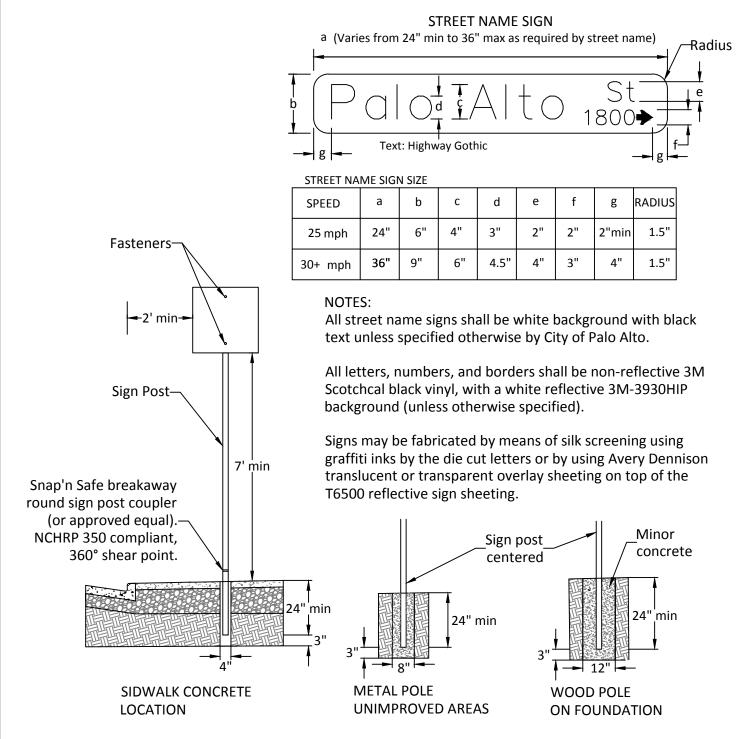

## **NOTES:**

- 1. Both stop sign and street sign post shall be 2" inside diameter steel poles, schedule 40 galvanized steel pipe conforming to ASTM 120 metal poles for street signs shall be threaded at one end and capped. Wood posts shall conform to section 56 of Caltrans specifications.
- Install breakaway sign post coupler in accordance with manufacturer's specifications.
- 3. Design shall conform to these requirements unless directed otherwise or approved by City Engineer.