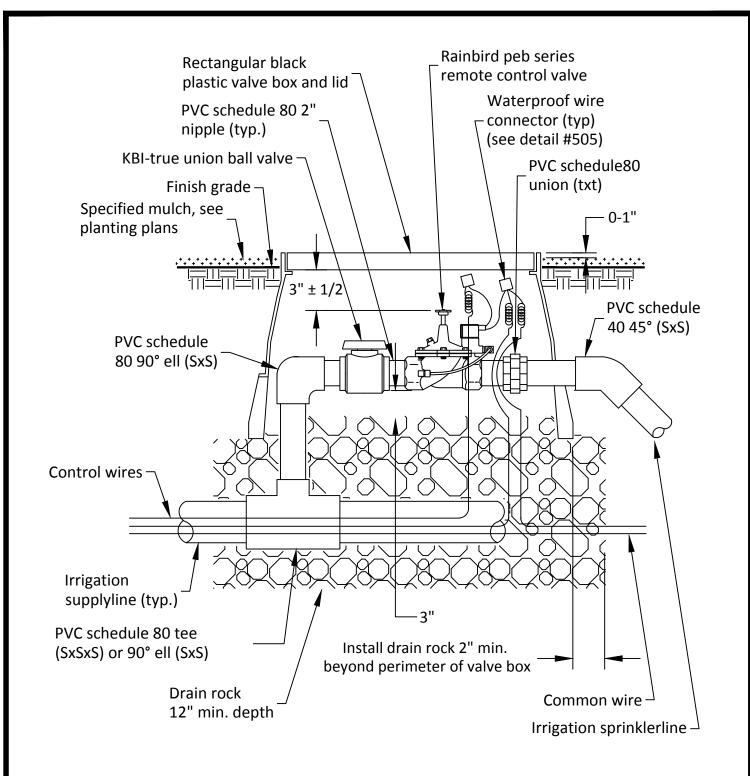

## NOTE:

- Each valve to include valve i.d. tag (model #vid1y24 or approved equal)
- Set top of box flush with finished grade in turf areas
- Each valve to include rain tag (model #vid1y24 or approved equal)
- Refer to project technical specifications for additional in

| Rev        | Ву  | Date     |                            | Approved by: |          |  |
|------------|-----|----------|----------------------------|--------------|----------|--|
| 1          | MMN | 03/15/05 | Irrigation: Remote         |              | m 2      |  |
| 2          | RTN | 08/11/17 | Control Valve              | PE No.       | 72158    |  |
|            |     |          | Control valve              | Date         | 01/10/18 |  |
|            |     |          | City of Palo Alto Standard | Dwg          | 506      |  |
| Scale: NTS |     |          | City of Palo Alto Standard | No.          | 300      |  |