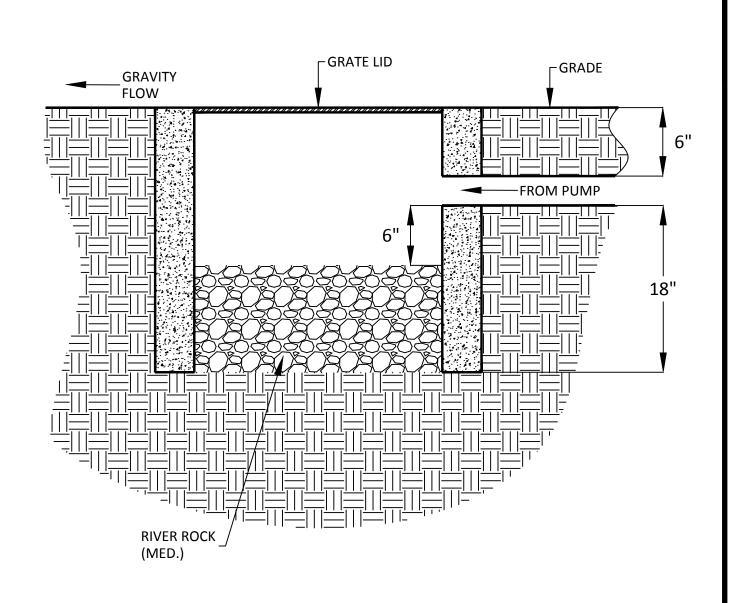

## **NOTES:**

- Rigid plastic, A.C., C.I., or steel pipe allowed to box from pump.
- Box shall be set with adjacent grades sloping away to prevent rainwater and landscape water from entering.
- Box shall be set in landscaped area to facilitate percolation.
- Box shall not have concrete bottom to facilitate percolation.
- Box must be located at least 10 ft. from all property lines.