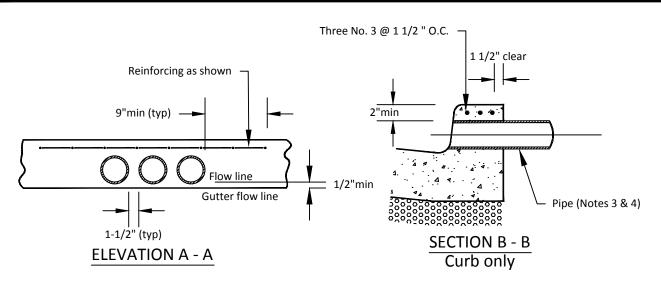

## NOTES:

- 1. 1/2" min. between pipe flowline and gutter flowline.
- 2. Maximum of three pipes.
- 3. 3" dia. max. pipe size. A rectangular ducts with 3" max. height may be used in lieu of pipe or a rectangular duct of less than 3" may be used to meet capacity requirements when curb height is under 6".
- 4. Thin wall cast iron or ductile iron pipe only.
- 5. 6"x6"x10 ga. wire mesh in sidewalk area only. Extend 9" on each side of pipe.
- 6. Similar detail for Type B (Rolled) curb. Cut the drain pipe flush with the contour of the rolled curb.