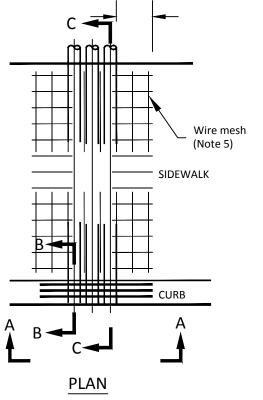

SECTION C - C Curb and sidewalk

## NOTES:

- 1. 1/2" min. between pipe flowline and gutter flowline.
- 2. Maximum of three pipes.
- 3. 3" dia. max. pipe size. A rectangular ducts with 3" max. height may be used in lieu of pipe or a rectangular duct of less than 3" may be used to meet capacity requirements when curb height is under 6".
- 4. Thin wall cast iron or ductile iron pipe only.
- 5. 6"x6"x10 ga. wire mesh in sidewalk area only. Extend 9" on each side of pipe.
- 6. Similar detail for Type B (Rolled) curb. Cut the drain pipe flush with the contour of the rolled curb.