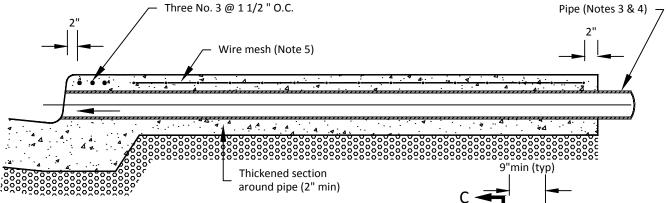

## NOTES:

- 1. 1/2" min. between pipe flowline and gutter flowline.
- 2. Maximum of three pipes.
- 3. 3" dia. max. pipe size. A rectangular ducts with 3" max. height may be used in lieu of pipe or a rectangular duct of less than 3" may be used to meet capacity requirements when curb height is under 6".
- 4. Thin wall cast iron or ductile iron pipe only.
- 5. 6"x6"x10 ga. wire mesh in sidewalk area only. Extend 9" on each side of pipe.
- 6. Similar detail for Type B (Rolled) curb. Cut the drain pipe flush with the contour of the rolled curb.