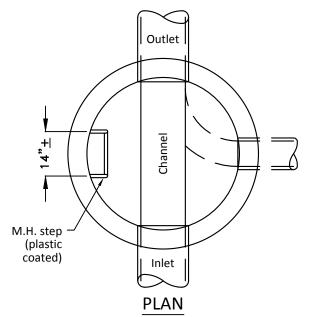

U-shaped channel may be formed in M.H. base or constructed by laying pipe through the M.H. and breaking out top half of the pipe and forming remainder of U-shaped channel in concrete.

| Rev        | Ву  | Date     | Storm Manhole for          | Approve | ed by:   |
|------------|-----|----------|----------------------------|---------|----------|
| 0          | DWH | 12/14/92 |                            |         | 12       |
| 1          | JT  | 07/31/06 | Shallow Pipe Locations     | PE No.  | 72158    |
| 2          | RTN | 08/16/17 | (36" Cover or Less)        | Date    | 01/10/18 |
|            |     |          | City of Dala Alta Ctandard | Dwg     | 21/      |
| Scale: NTS |     |          | City of Palo Alto Standard | No.     | 314      |