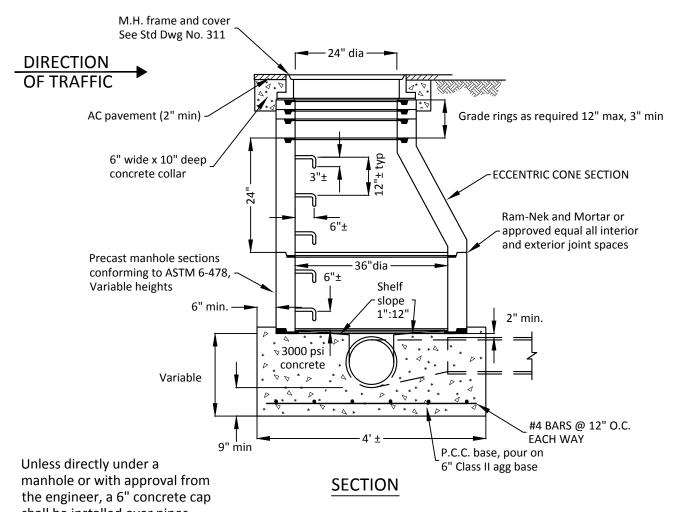

shall be installed over pipes with 36" of cover or less.

## **SPECIFICATIONS:**

- Precast M.H. sections shall conform to applicable provisions of ASTM C-478.
- Steps can be galvanized steel, 3/4" diameter, plastic coated, and inserted 3" min.
- For use with pipe less than 24" inch diameter and less than 4 ft. of cover.