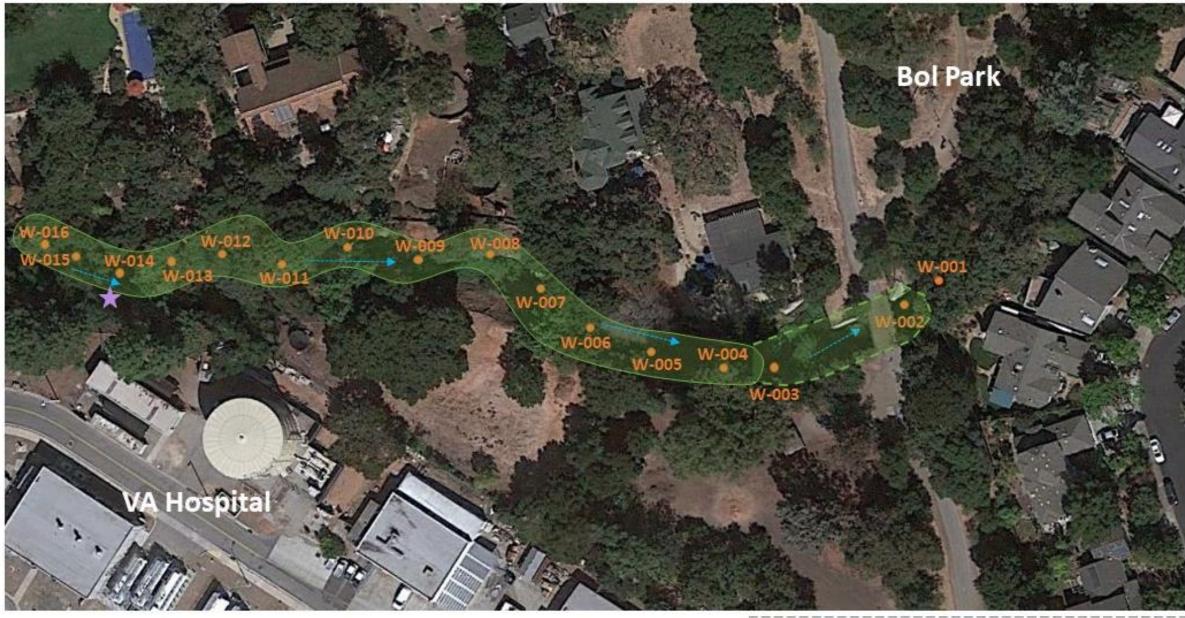

SUMMARY: Samples were collected immediately after the spill upstream as a control (point of reference) location (W-016) and downstream of the boom containment area (W-003). Since the release of the data, two more booms were installed upstream of W-003 and upstream of W-002, since it appears that some of the contaminants may be making their way through the containment zone, as indicated in the W-003. In addition, samples were collected within the boom containment area and as anticipated with a diesel spill, the values of Total Petroleum Hydrocarbons-Diesel remain above the water quality habitat goals of 640 micrograms per liter in one location. California Department of Fish and Wildlife anticipates that the diesel will naturally attenuate over a timeframe of months; therefore, other clean up alternatives are currently being explored. With the movement of the creek, the booms in place to absorb any remaining fuel products, and the natural degradation of fuel, VA third party experts expect the values to continue on a downward trend. Sampling results have been provided to the City as the VA receives them and results will continue to be released publicly online as they become available.

Matadero Creek Sampling Sites @ VA Hospital Diesel Spill Site

Table 1 (Updated September 15, 2021): Summary of Water Quality Samples within the boom containment area for total petroleum hydrocarbons, total petroleum hydrocarbons-diesel (with silica gel cleanup), and BTEX (benzene, toluene, ethylbenzene and xylenes).