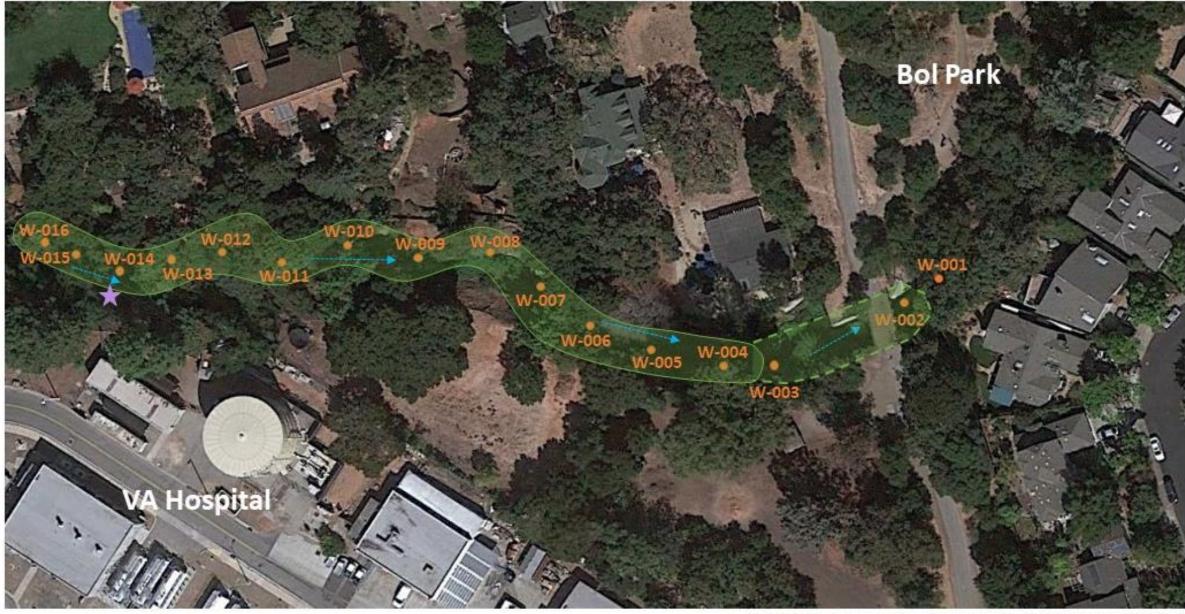

SUMMARY: Samples whavere collected immediately after the spill upstream as a control (point of reference) location (W-016) and downstream of the boom containment area (W-003). Since the release of the data, two more booms were installed upstream of W-003 and upstream of W-002, since it appears that some of the contaminants may be making their way through the containment zone, as indicated in the W-003. In addition, samples were collected within the boom containment area and as anticipated with a diesel spill, the values of Total Petroleum Hydrocarbons-Diesel remain above the water quality habitat goals of 640 micrograms per liter in one location. California Department of Fish and Wildlife anticipates that the diesel will naturally attenuate over a timeframe of months; therefore, other clean up alternatives are currently being explored. With the movement of the creek, the booms in place to absorb any remaining fuel products, and the natural degradation of fuel, VA third party experts expect the values to continue on a downward trend. Sampling results have been provided to the City as the VA receives them and results will continue to be released publicly online as they become available.

Matadero Creek Sampling Sites @ VA Hospital Diesel Spill Site

Table 1 (Updated September 15, 2021): Summary of Water Quality Samples within the boom containment area for total petroleum hydrocarbons, total petroleum hydrocarbons-diesel (with silica gel cleanup), and BTEX (benzene, toluene, ethylbenzene and xylenes).