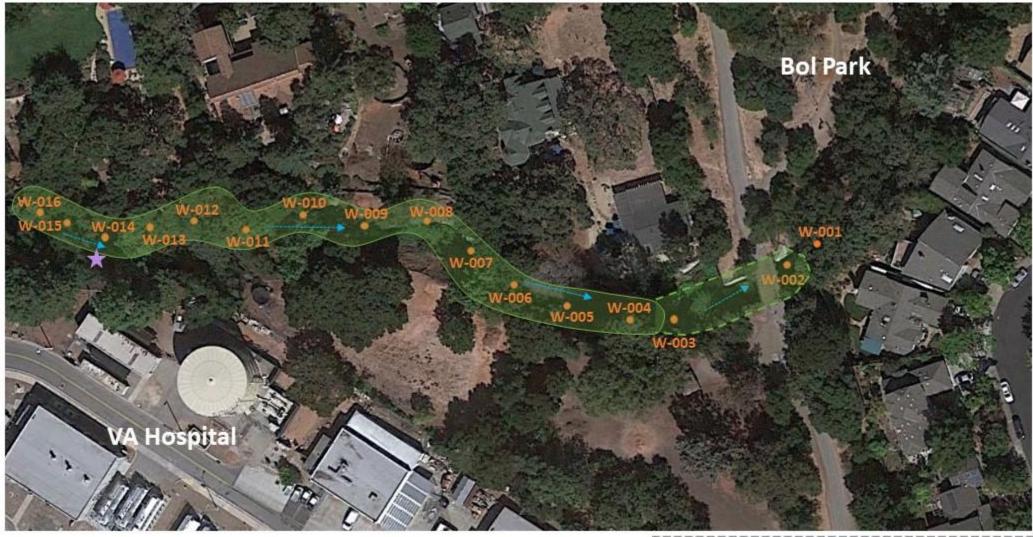

SUMMARY: Data was collected immediately after the spill upstream as a control (point of reference) location (W-016) and downstream of the boom containment area (W-003). Since the release of the data, two more booms were installed upstream of W-003 and upstream of W-002, since it appears that some of the contaminants may be making their way through the containment zone, as indicated in the W-003. In addition, samples were collected within the boom containment area and as anticipated with a diesel spill, the values of Total Petroleum Hydrocarbons-Diesel remain above the water quality habitat goals of 640 micrograms per liter, in four locations. California Department of Fish and Wildlife anticipates that the diesel will naturally attenuate over a timeframe of months; therefore, other clean up alternatives are currently being explored. With the movement of the creek, the booms in place to absorb any remaining fuel products, and the natural degradation of fuel, VA third party experts expect the values to continue on a downward trend. Sampling results have been provided to the City as the VA receives them and results will be released publicly online as they become available.

Matadero Creek Sampling Sites @ VA Hospital Diesel Spill Site

Table 1: Summary of Water Quality Samples within the boom containment area for total petroleum hydrocarbons, total petroleum hydrocarbons-diesel (with silica gel cleanup), and BTEX (benzene, toluene, ethylbenzene and xylenes).

| Sample ID        | Sample Location                               | Sample Date | Total Petroluem<br>Hydrocarbons- Diesel | Total Petroluem<br>Hydrocarbons-Diesel<br>(with Silica Gel<br>Cleanup)* | BTEX (benzene,<br>toluene,<br>ethylbenzene and<br>xylenes) |
|------------------|-----------------------------------------------|-------------|-----------------------------------------|-------------------------------------------------------------------------|------------------------------------------------------------|
|                  |                                               |             | (all results re                         | ported in micrograms pe                                                 | r liter [μg/L])                                            |
| VA-Creek Outfall | under pipe outfall (near W-014)               | 05/07/21    | 65                                      |                                                                         | ND                                                         |
| VA-A Creek       |                                               | 05/07/21    | ND                                      |                                                                         | ND                                                         |
| VA-A-1           | upstream of release, past W-016               | 05/08/21    | ND                                      |                                                                         | ND                                                         |
| VA-A-2           |                                               | 05/09/21    | ND                                      |                                                                         | ND                                                         |
| VA-B Creek       |                                               | 05/07/21    | 310                                     |                                                                         | Xylenes - 2.0                                              |
| VA-B-1           | downstream of bridge, past W-001              | 05/08/21    | 320                                     |                                                                         | ND                                                         |
| VA-B-2           |                                               | 05/09/21    | 130                                     |                                                                         | ND                                                         |
|                  |                                               | 05/10/21    | 210                                     |                                                                         | ND                                                         |
|                  |                                               | 06/01/21    | ND                                      |                                                                         | ND                                                         |
| W-001            | downstream of bridge                          | 06/04/21    | ND                                      |                                                                         | ND                                                         |
|                  |                                               | 06/10/21    | 51                                      |                                                                         | ND                                                         |
|                  |                                               | 06/13/21    | ND                                      |                                                                         | ND                                                         |
|                  |                                               | 05/10/21    | 110                                     |                                                                         | ND                                                         |
|                  |                                               | 06/02/21    | ND                                      |                                                                         | ND                                                         |
|                  |                                               | 06/05/21    | 45                                      |                                                                         | ND                                                         |
| W-002            | along bridge, downstream side                 | 06/08/21    | 52                                      |                                                                         | ND                                                         |
|                  |                                               | 06/11/21    | ND                                      |                                                                         | ND                                                         |
|                  |                                               | 06/14/21    | ND                                      |                                                                         | ND                                                         |
|                  |                                               | 05/10/21    | 140                                     |                                                                         | ND                                                         |
|                  |                                               | 05/18/21    | 47                                      |                                                                         | ND                                                         |
|                  |                                               | 05/19/21    | 83                                      |                                                                         | ND                                                         |
|                  |                                               | 05/21/21    | 1,100                                   |                                                                         | ND                                                         |
|                  |                                               | 05/22/21    | 55                                      |                                                                         | ND                                                         |
|                  |                                               | 05/23/21    | 39                                      |                                                                         | ND                                                         |
| W-003            | approximately 10 feet downstream of last boom | 05/24/21    | 1,500                                   |                                                                         | ND                                                         |
|                  |                                               | 05/25/21    | 48                                      |                                                                         | ND                                                         |
|                  |                                               | 05/26/21    | ND                                      |                                                                         | ND                                                         |
|                  |                                               | 05/28/21    | 160                                     |                                                                         | ND                                                         |
|                  |                                               | 05/29/21    | 43                                      |                                                                         | ND                                                         |
|                  |                                               | 06/03/21    | ND                                      |                                                                         | ND                                                         |
|                  |                                               | 06/06/21    | ND                                      |                                                                         | ND                                                         |