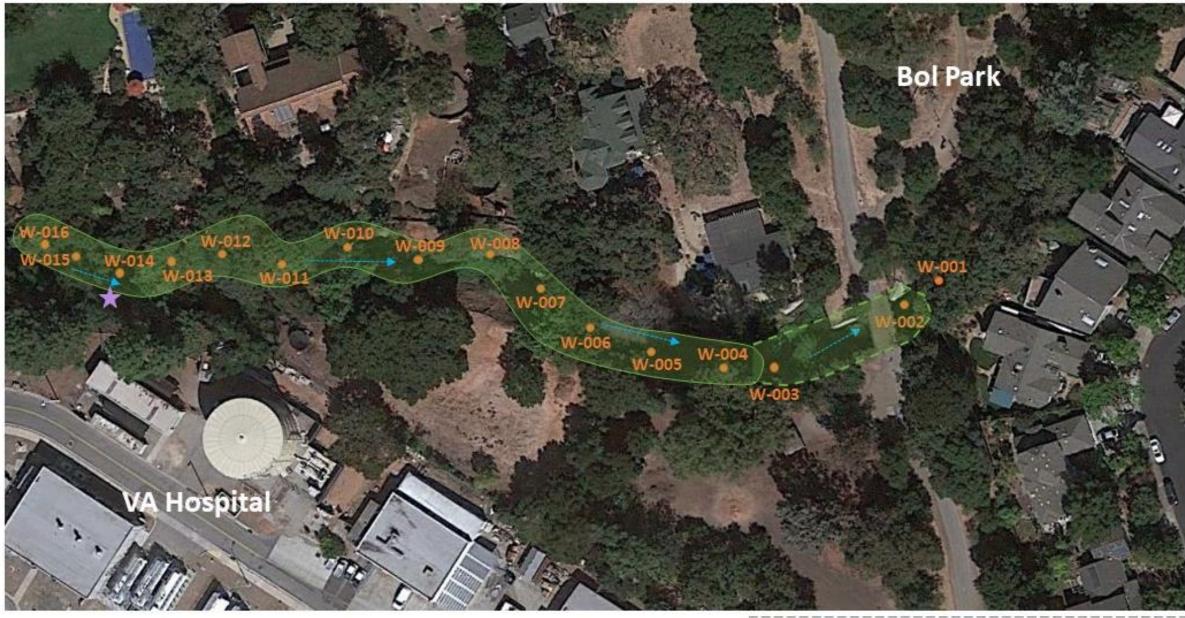

SUMMARY: Samples were collected immediately after the spill upstream as a control (point of reference) location (W-016) and downstream of the boom containment area (W-003). Since the release of the data, two more booms were installed upstream of W-003 and upstream of W-002, since it appears that some of the contaminants may be making their way through the containment zone, as indicated in the W-003. In addition, samples were collected within the boom containment area and as anticipated with a diesel spill, the values of Total Petroleum Hydrocarbons-Diesel remain above the water quality habitat goals of 640 micrograms per liter in one location. California Department of Fish and Wildlife anticipates that the diesel will naturally attenuate over a timeframe of months; therefore, other clean up alternatives are currently being explored. With the movement of the creek, the booms in place to absorb any remaining fuel products, and the natural degradation of fuel, VA third party experts expect the values to continue on a downward trend. Sampling results have been provided to the City as the VA receives them and results will continue to be released publicly online as they become available.

Matadero Creek Sampling Sites @ VA Hospital Diesel Spill Site

Table 1 (Updated August 24, 2021): Summary of Water Quality Samples within the boom containment area for total petroleum hydrocarbons, total petroleum hydrocarbons-diesel (with silica gel cleanup), and BTEX (benzene, toluene, ethylbenzene and xylenes).