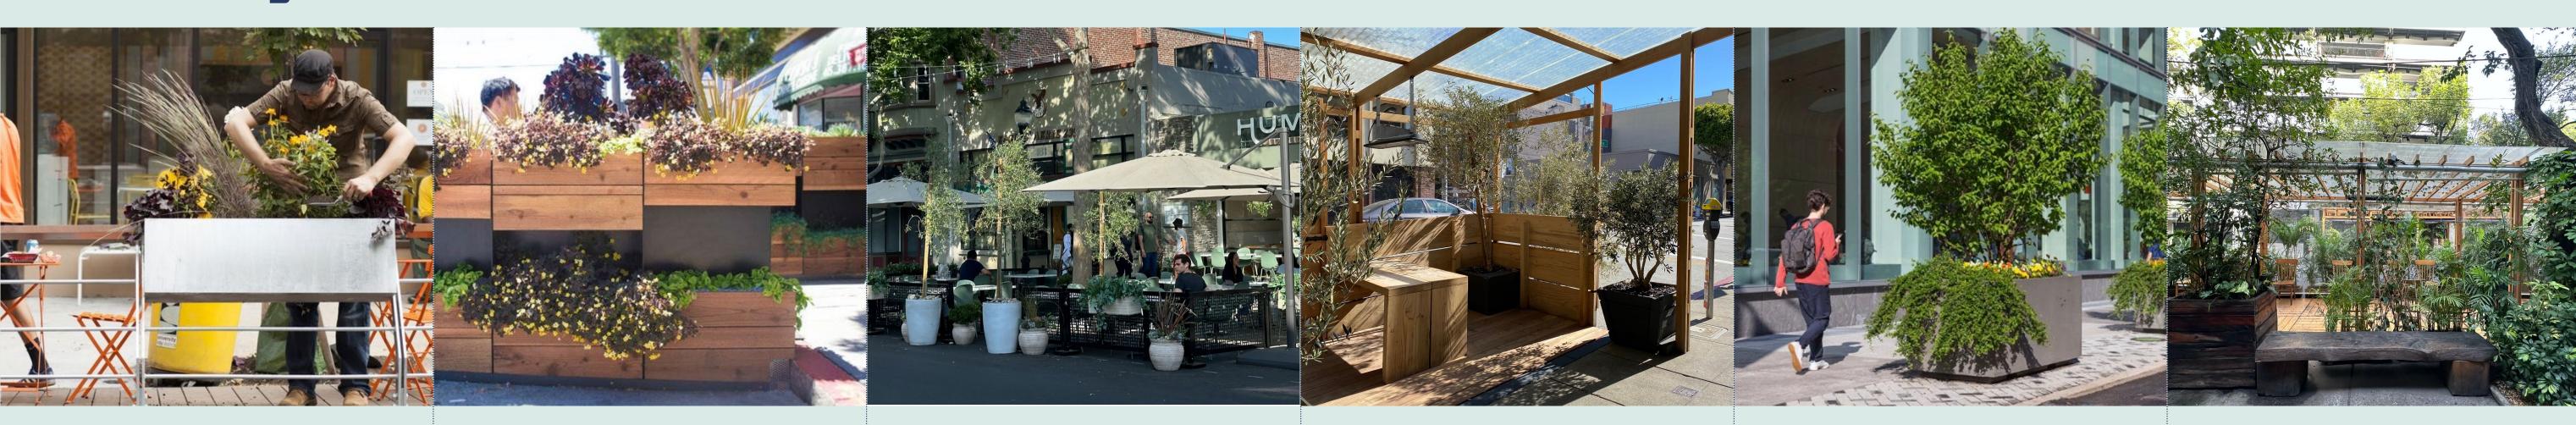

# ACTIVITY: LIGHTING, PLANTING & BRANDING

What kind of lighting, planting and branding do you want to see on California Ave?

#### Lighting

Decorative lights

Small String lights spanning over the sidewalk

Large globe-like string lights

Lights mounted underneath umbrellas

Lights integrated in enclosures

Lights integrated in overhead shelter

#### Planting

Mounted planters on enclosure edge

Flower and plants on the enclosure

Small format pots, planters

Large format planters

Tress in planters

Hanging flowers, plants