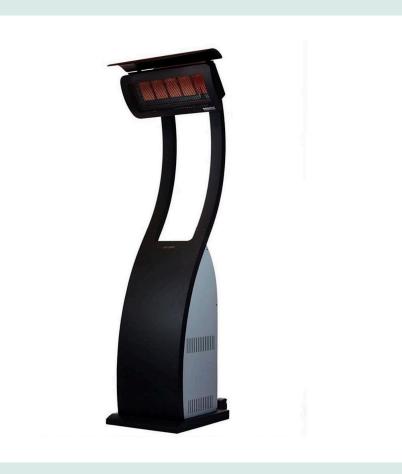

### Heating

Trash/recycling/
composting bins combo

Trash/recycling/
composting bins combo

Electric, mounted

Electric, free standing

Gas