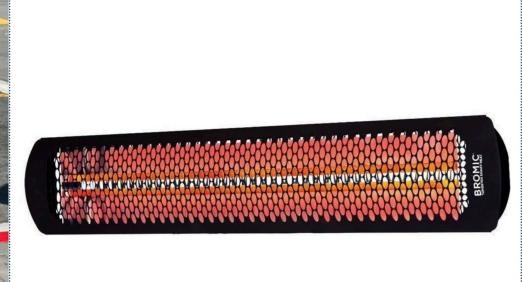

### Heating

Trash/recycling/
composting bins combo

Trash/recycling/
composting bins combo

Electric, mounted

Electric, free standing

Gas