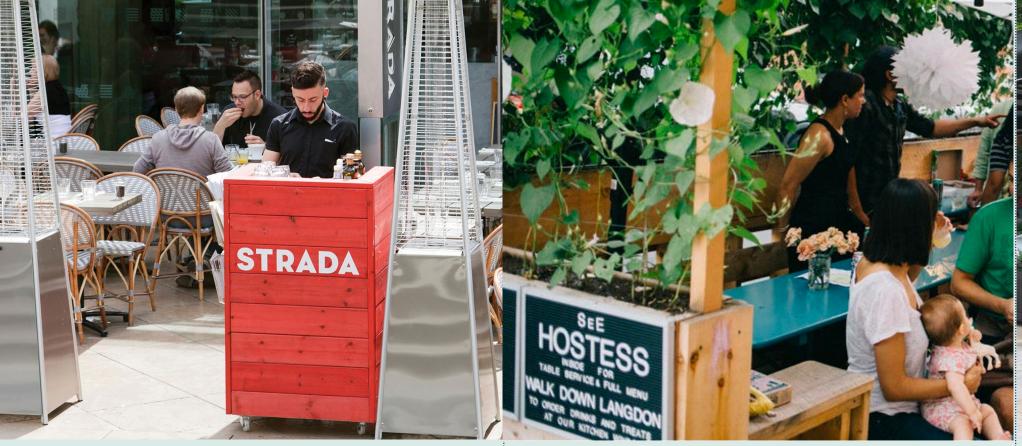

## ACTIVITY: OVERHEAD SHELTER & PATIO ENCLOSURES

**Overhead Shelter** 

What kind of overhead shelter and patio enclosures do you want to see on California Ave?

#### **Patio Enclosures**

Free standing low fence, frosted glazing

Bolted metal railings with overhang

Bolted metal railings

Flower pots on stands

Powder coated planter, metal

Planter, wood

What kind of seating and outdoor merchandising spaces

## Outdoor Dining Elements

**ACTIVITY: SEATING** & OUTDOOR MERCHANDISING

Seating

#### Single Seating

Sleek and modern

Traditional

Bright and colorful, single color

Bright and colorful, multi-color

Stools, wood

Lounge Seating

Stools, metal

**Group Seating** 

Picnic table, metal/neutral color Picnic table, wood

Bench seating

Low to the ground, metal and natural wood

Low to the ground, free standing, metal and colorful

Low to the ground, free standing, wood and colorful