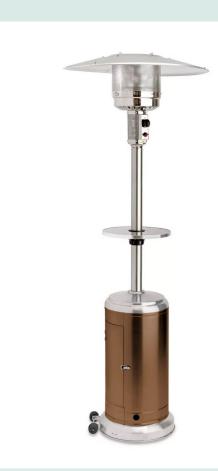

### Heating

Trash/recycling/
composting bins combo

Trash/recycling/
composting bins combo

Electric, mounted

Electric, free standing

Gas