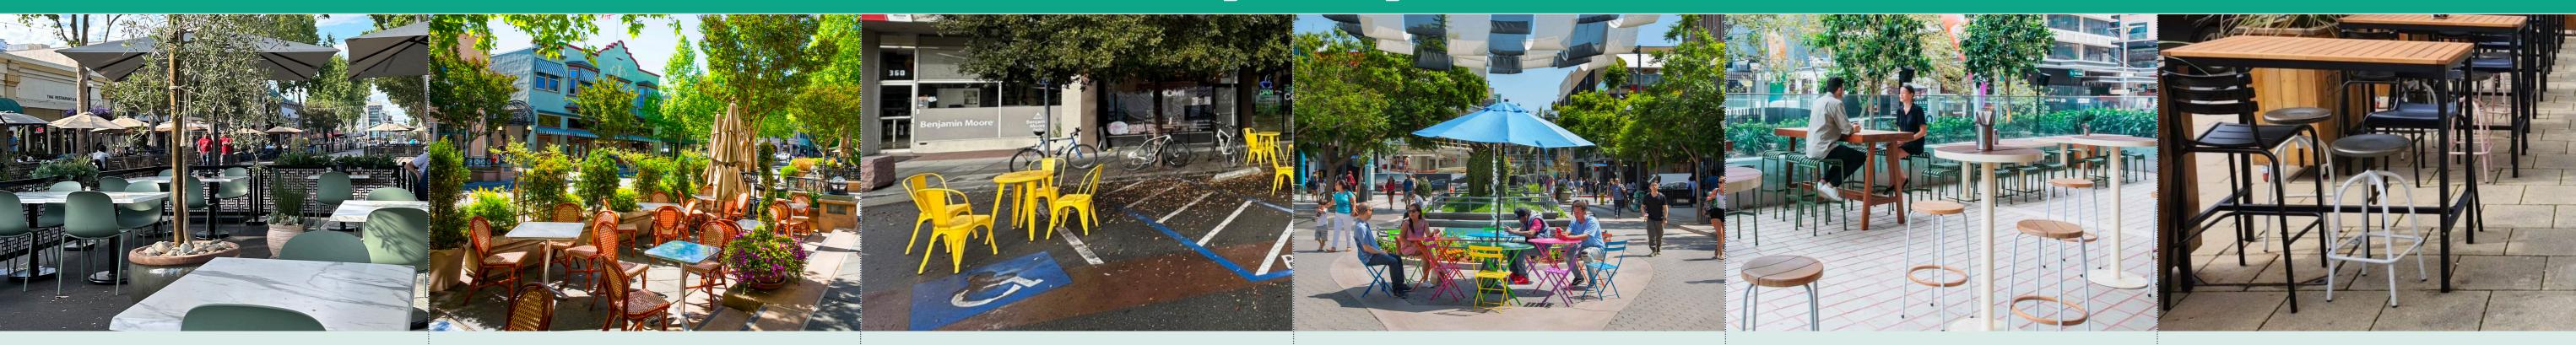

## Outdoor Dining Elements

**ACTIVITY: SEATING** & OUTDOOR MERCHANDISING

Seating

#### Single Seating

Sleek and modern

Traditional

Bright and colorful, single color

Bright and colorful, multi-color

Stools, wood

Lounge Seating

Stools, metal

**Group Seating** 

Picnic table, metal/neutral color Picnic table, wood

Bench seating

Low to the ground, metal and natural wood

Low to the ground, free standing, metal and colorful

Low to the ground, free standing, wood and colorful