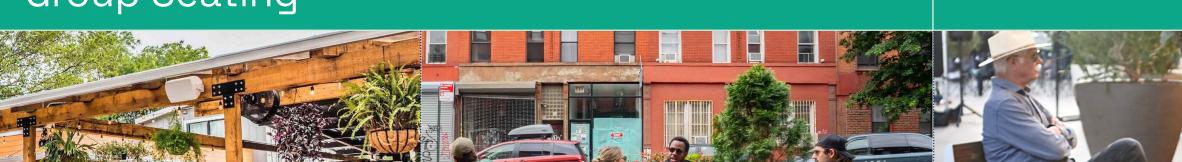

**Group Seating** 

Picnic table, metal/neutral color Picnic table, wood

Bench seating

Low to the ground, metal and natural wood

Low to the ground, free standing, metal and colorful

Low to the ground, free standing, wood and colorful