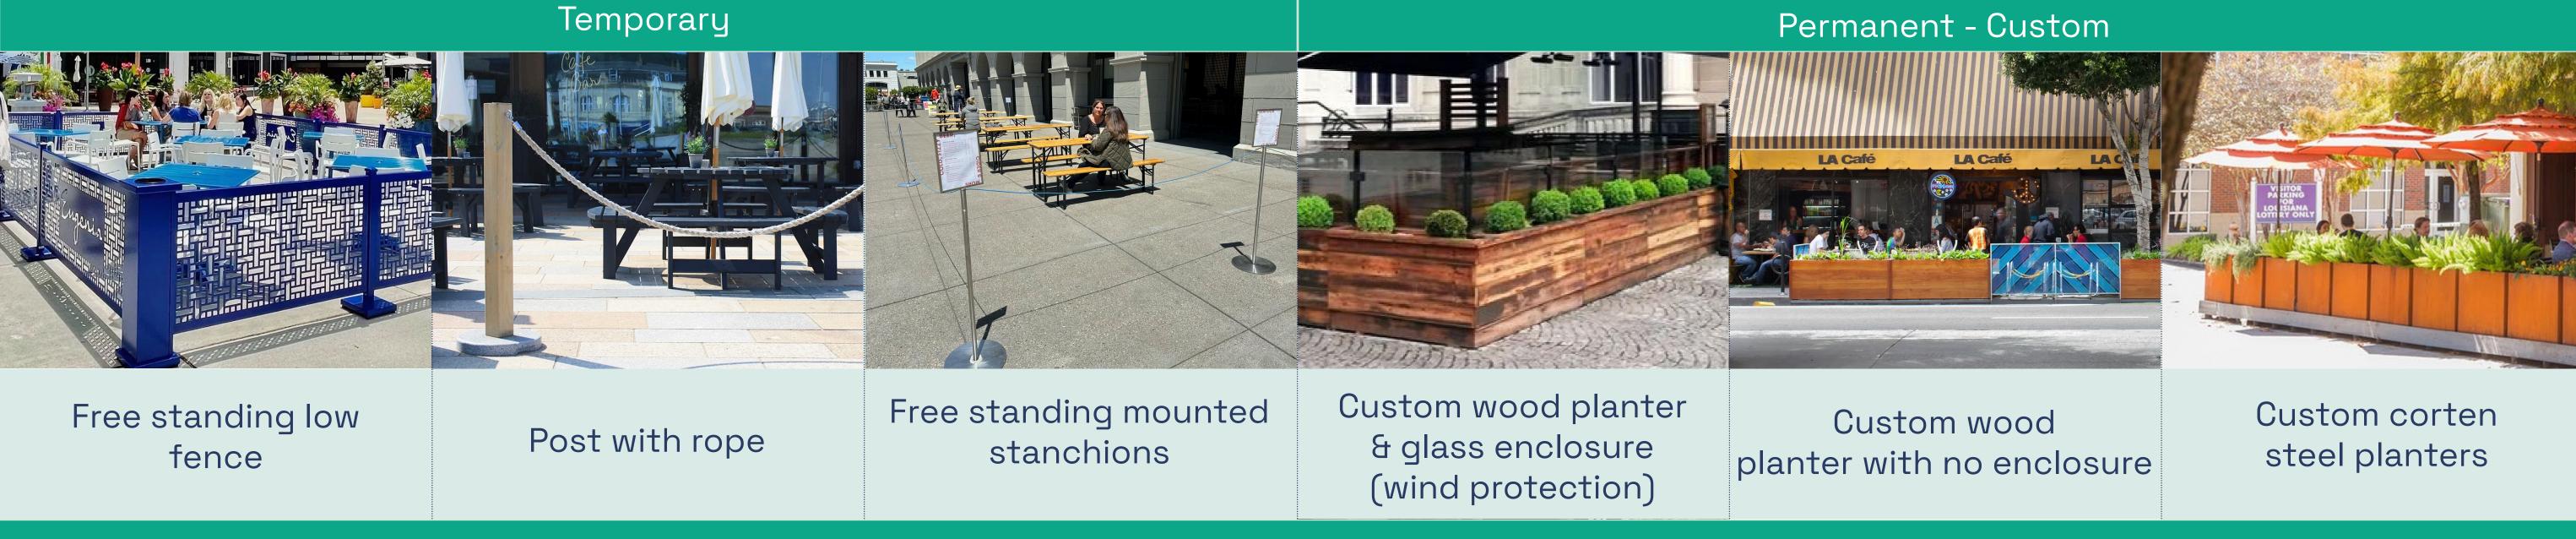

#### **Patio Enclosures**

Free standing low fence, frosted glazing

Bolted metal railings with overhang

Bolted metal railings

Flower pots on stands

Powder coated planter, metal

Planter, wood

What kind of seating and outdoor merchandising spaces