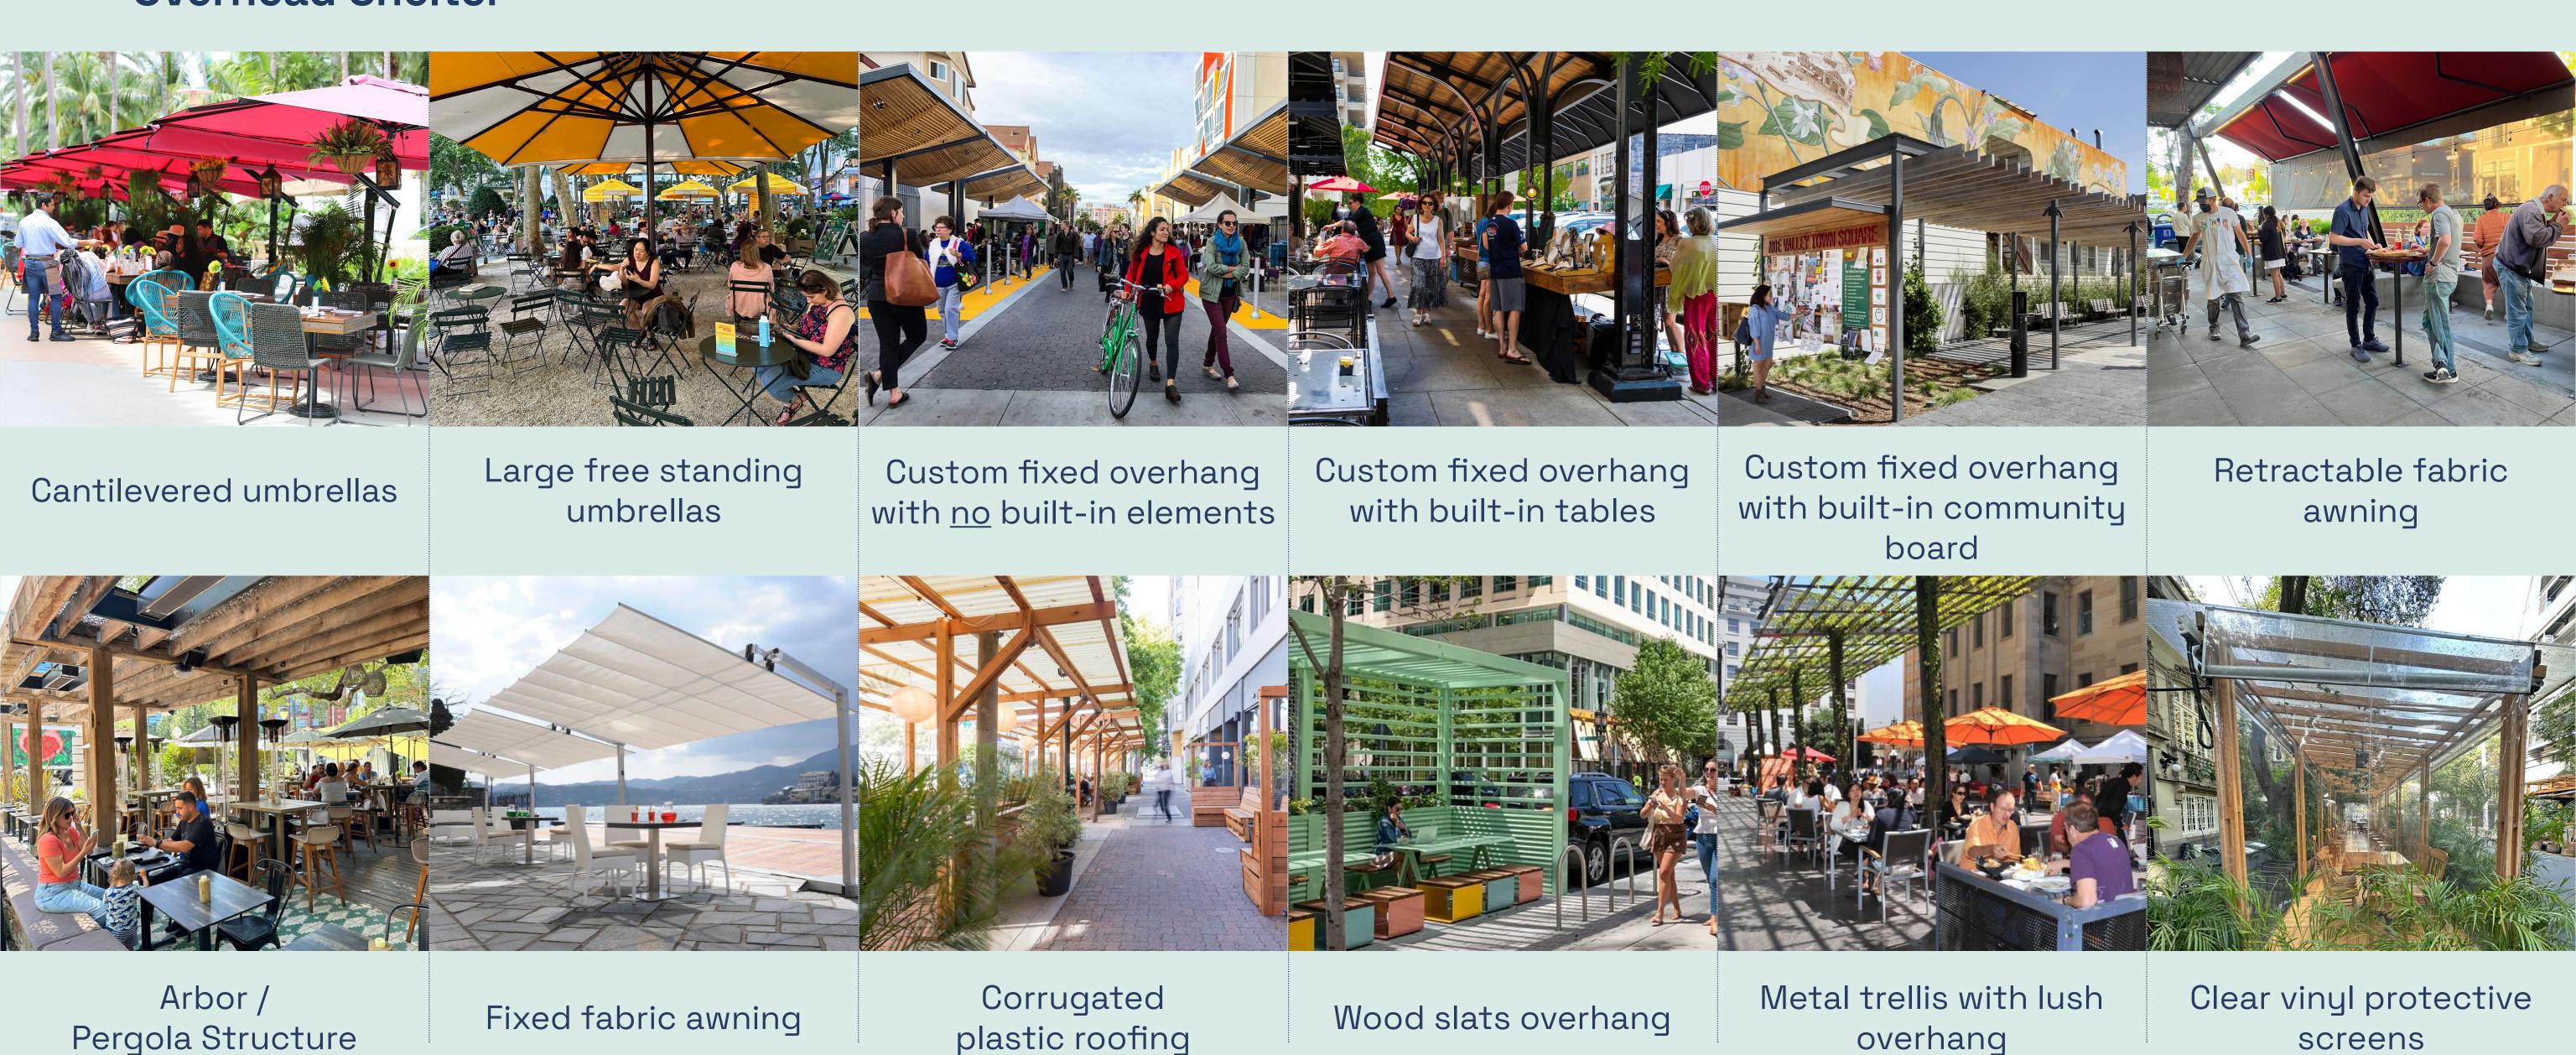

## ACTIVITY: OVERHEAD SHELTER & PATIO ENCLOSURES

**Overhead Shelter** 

What kind of overhead shelter and patio enclosures do you want to see on California Ave?