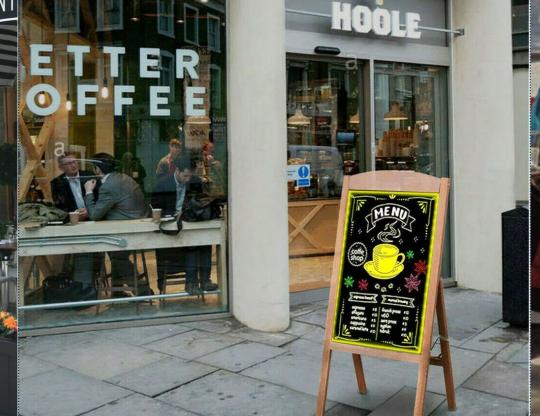

#### Branding

Printed branding on patio enclosures

Branding on umbrellas

Hanging blade sign

A-Frame

Hanging signage

Hand-painted lettering

04.