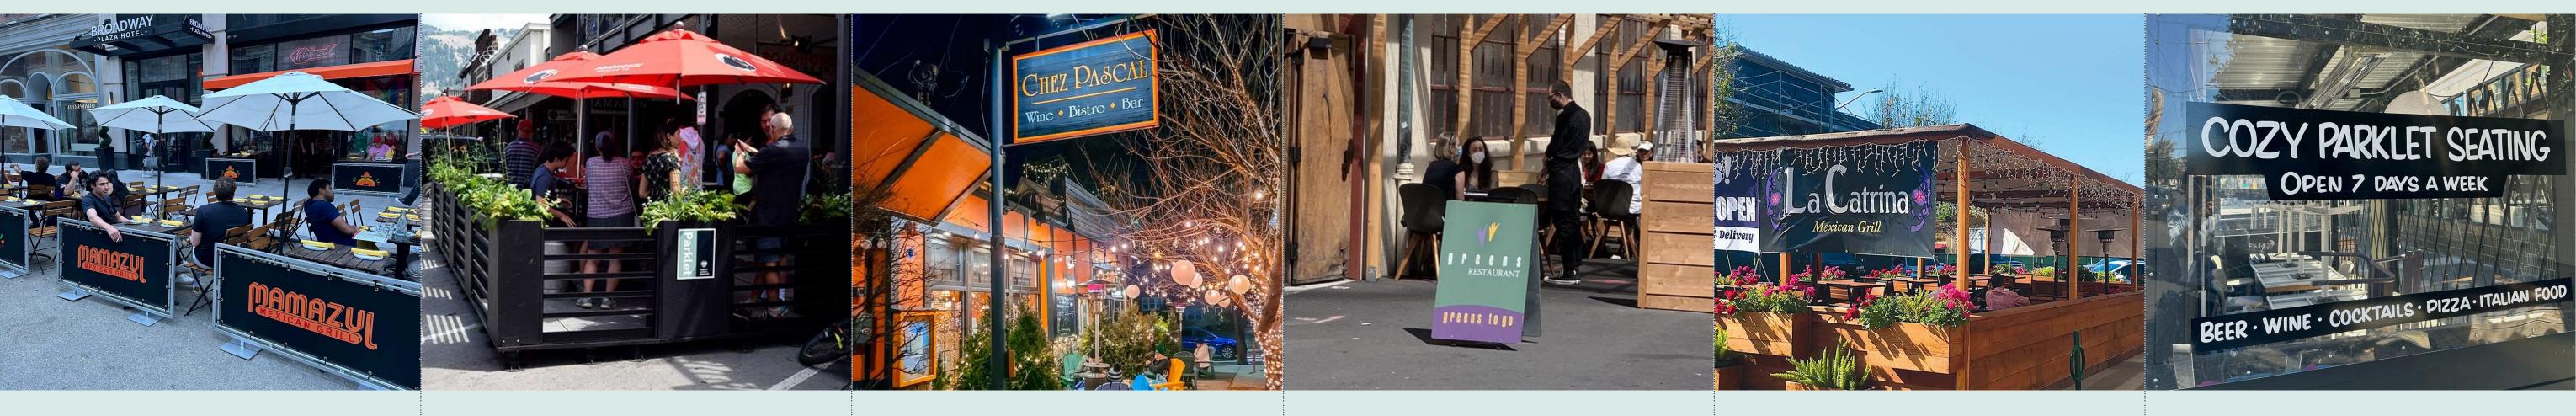

# ACTIVITY: LIGHTING, PLANTING & BRANDING

What kind of lighting, planting and branding do you want to see on California Ave?

#### Branding

Printed branding on patio enclosures

Branding on umbrellas

Hanging blade sign

A-Frame

Hanging signage

Hand-painted lettering

04.