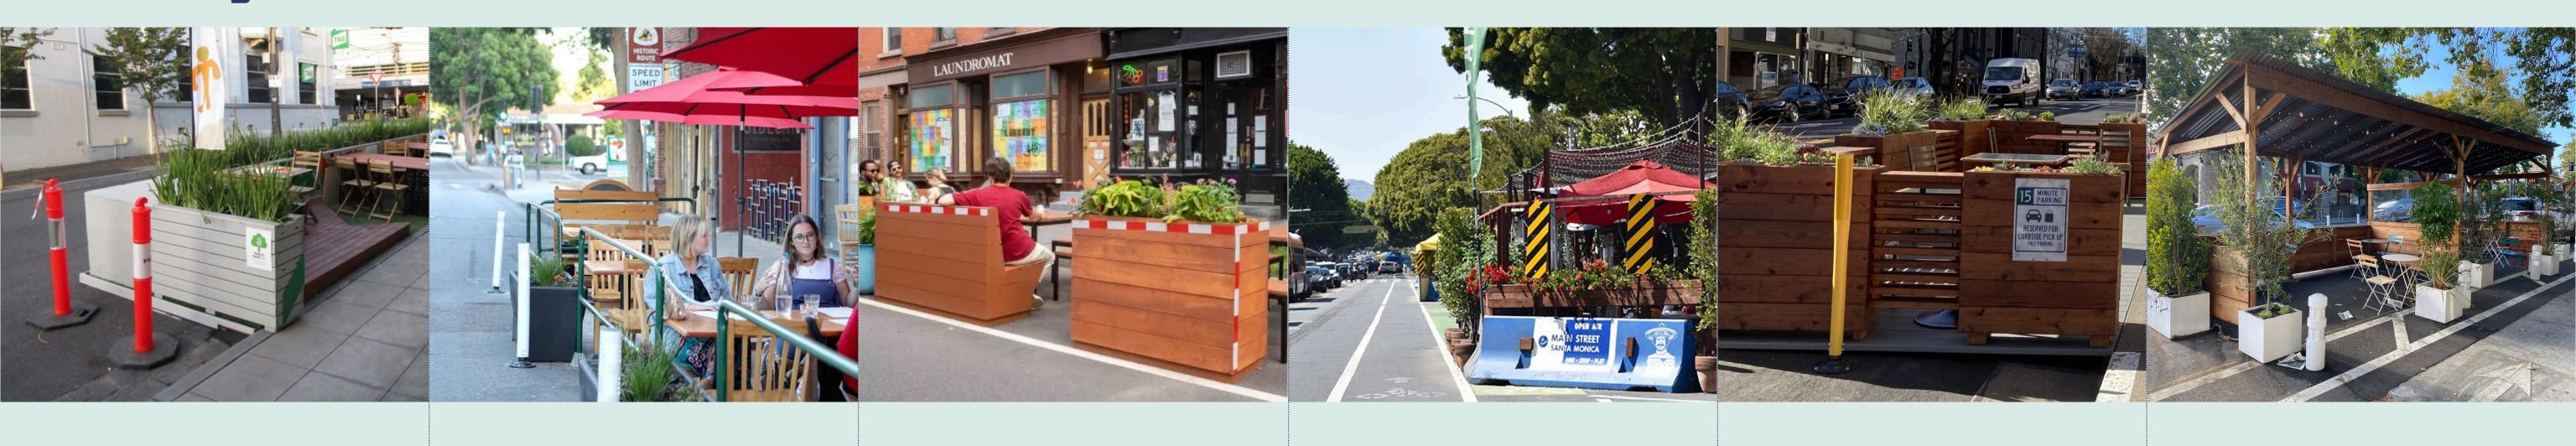

## ACTIVITY: OVERHEAD SHELTER & PATIO ENCLOSURES

**Overhead Shelter** 

What kind of overhead shelter and patio enclosures do you want to see on California Ave?

#### **Patio Enclosures**

Free standing low fence, frosted glazing

Bolted metal railings with overhang

Bolted metal railings

Flower pots on stands

Powder coated planter, metal

Planter, wood

What kind of seating and outdoor merchandising spaces