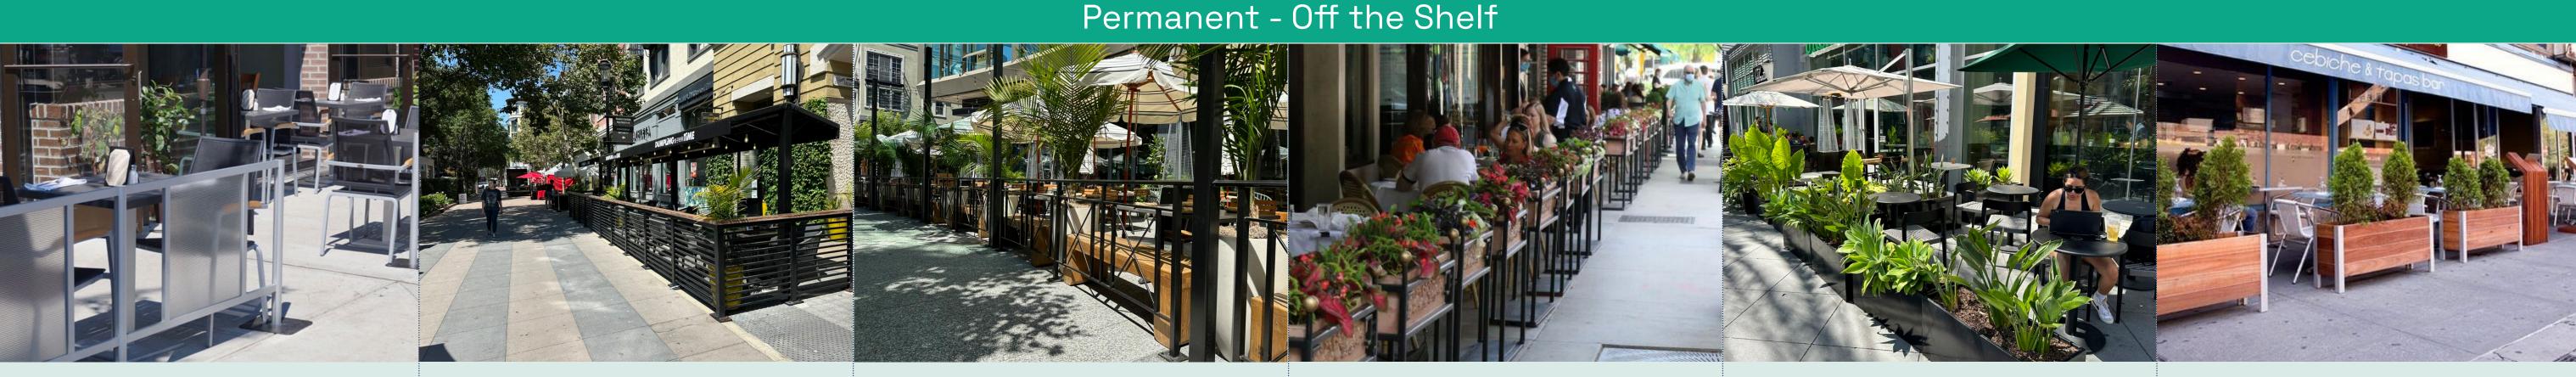

#### **Patio Enclosures**

Free standing low fence, frosted glazing

Bolted metal railings with overhang

Bolted metal railings

Flower pots on stands

Powder coated planter, metal

Planter, wood

What kind of seating and outdoor merchandising spaces