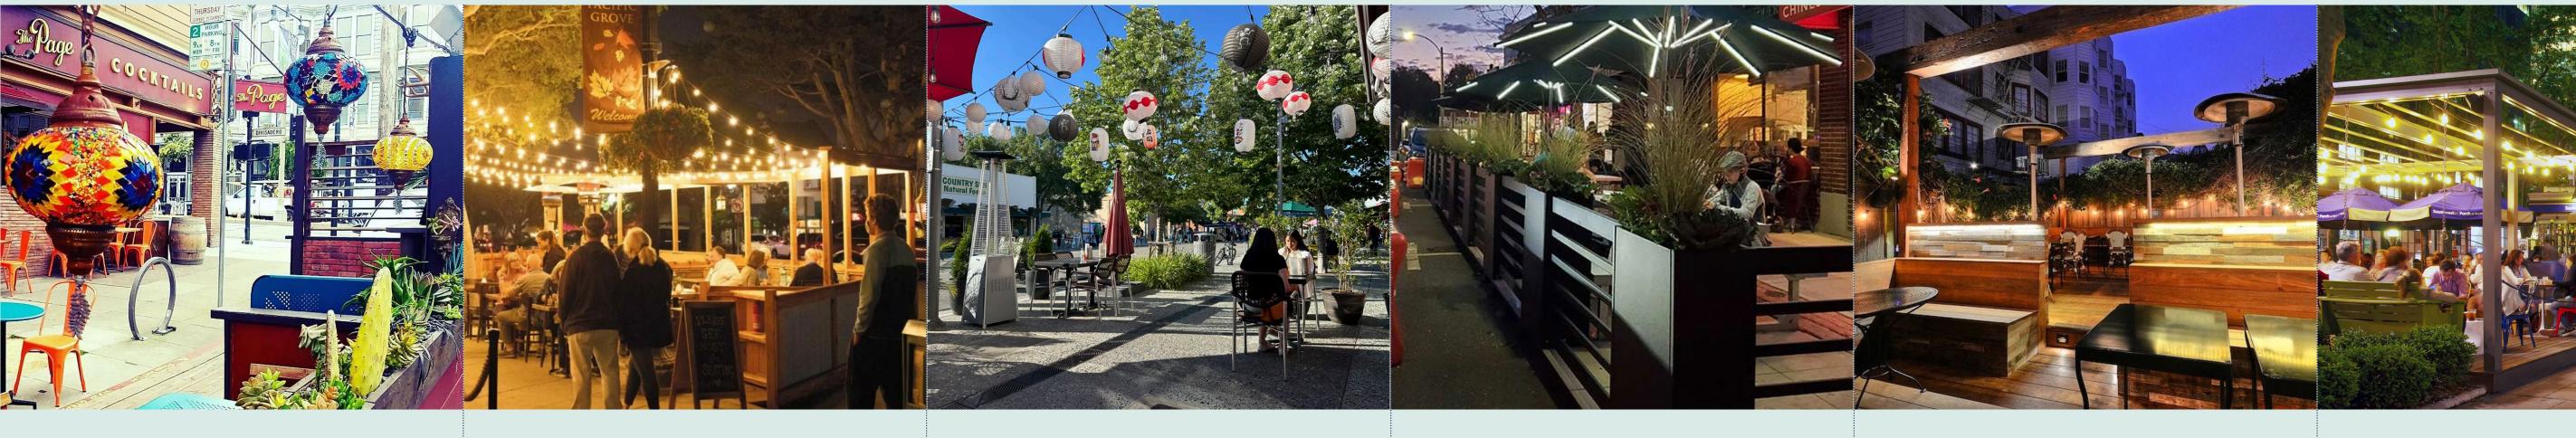

## ACTIVITY: OVERHEAD SHELTER & PATIO ENCLOSURES

**Overhead Shelter** 

What kind of overhead shelter and patio enclosures do you want to see on California Ave?

#### **Patio Enclosures**

Free standing low fence, frosted glazing

Bolted metal railings with overhang

Bolted metal railings

Flower pots on stands

Powder coated planter, metal

Planter, wood

What kind of seating and outdoor merchandising spaces