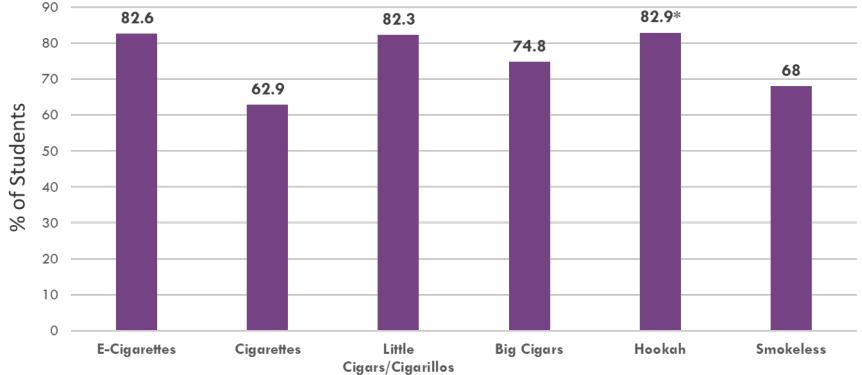

#### Perceived ease of acquiring tobacco products

68.3% of students thought that it would be very easy or somewhat easy to get e-cigarettes or cigarettes.

8

Two in five (40.1%) high school students who had never used a tobacco product were susceptible to using at least one tobacco product in the future if offered by a best friend