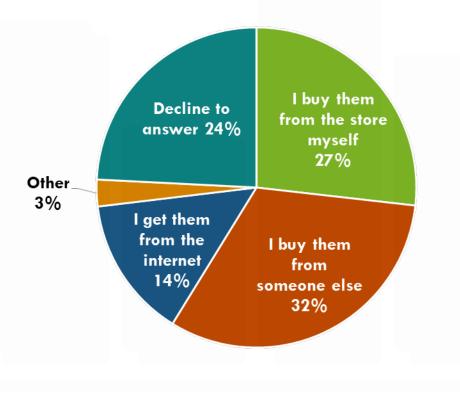

### Where do youth report getting e-cigarettes?

**<u>54.6%</u>** of high school students report getting e-cigarettes from social **sources** VS. **45.4%** report purchasing their e-cigarettes •Vape shops (62.5%) were the most popular store type for purchasing e-cigarettes

Acquisition of e-cigarettes/e-liquids among current e-cigarette users