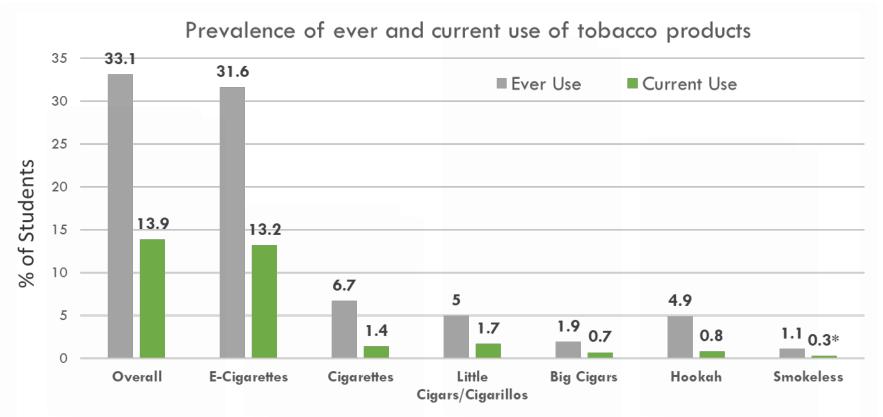

#### Tobacco use among high school students in Santa Clara County

\*Data are statistically unreliable.