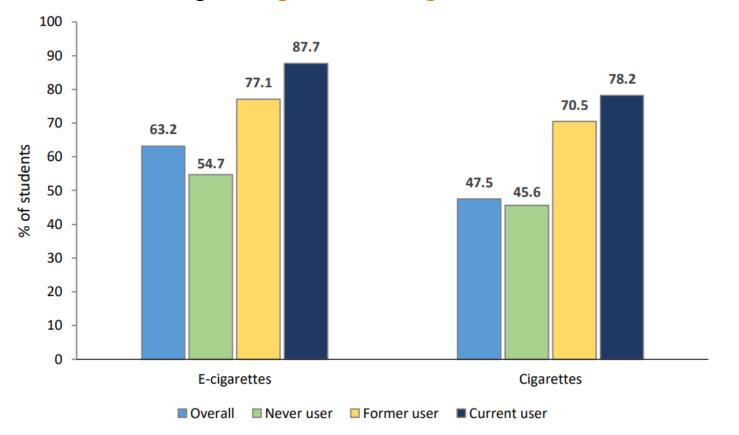

#### E-Cigarette use among high school students in Santa Clara County

\*Data are statistically unreliable due to small sample size.

### Where do youth report getting e-cigarettes?

**<u>54.6%</u>** of high school students report getting e-cigarettes from social **sources** VS. **45.4%** report purchasing their e-cigarettes •Vape shops (62.5%) were the most popular store type for purchasing e-cigarettes