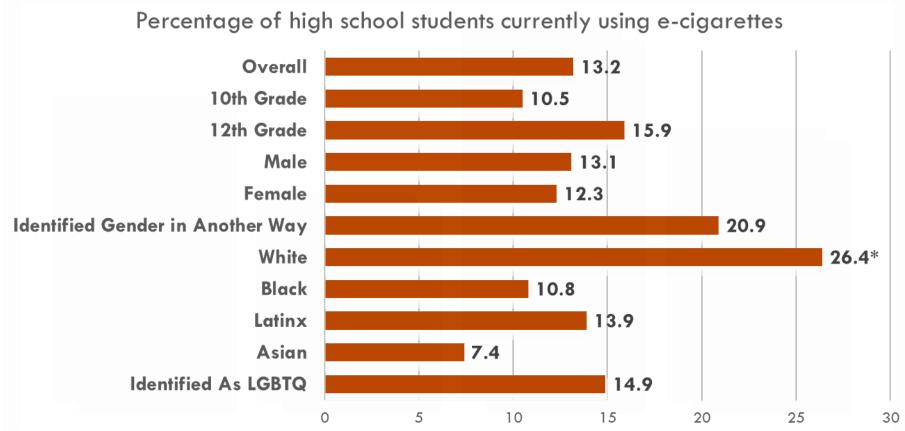

#### E-Cigarette use among high school students in Santa Clara County

\*Data are statistically unreliable due to small sample size.