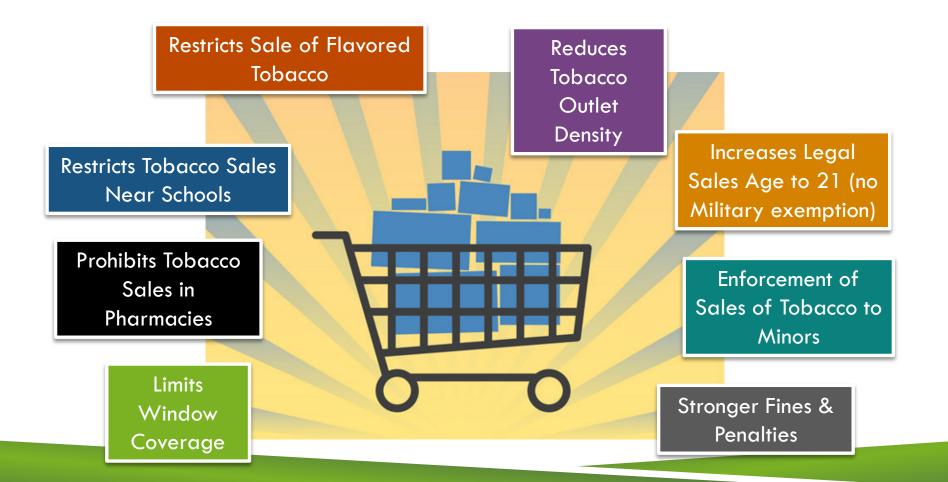

#### Recent Amendments to County ordinance

- 1. Amended ordinance to prohibit the sale and distribution of all electronic cigarette products;
- 2. Amended ordinance to eliminate the exemption allowing certain retailers to sell flavored tobacco products;
- 3. Modified other provisions of the prior ordinance relating to permits for retailers of tobacco products:
  - Extended penalty look back period from 24 months to 60 months