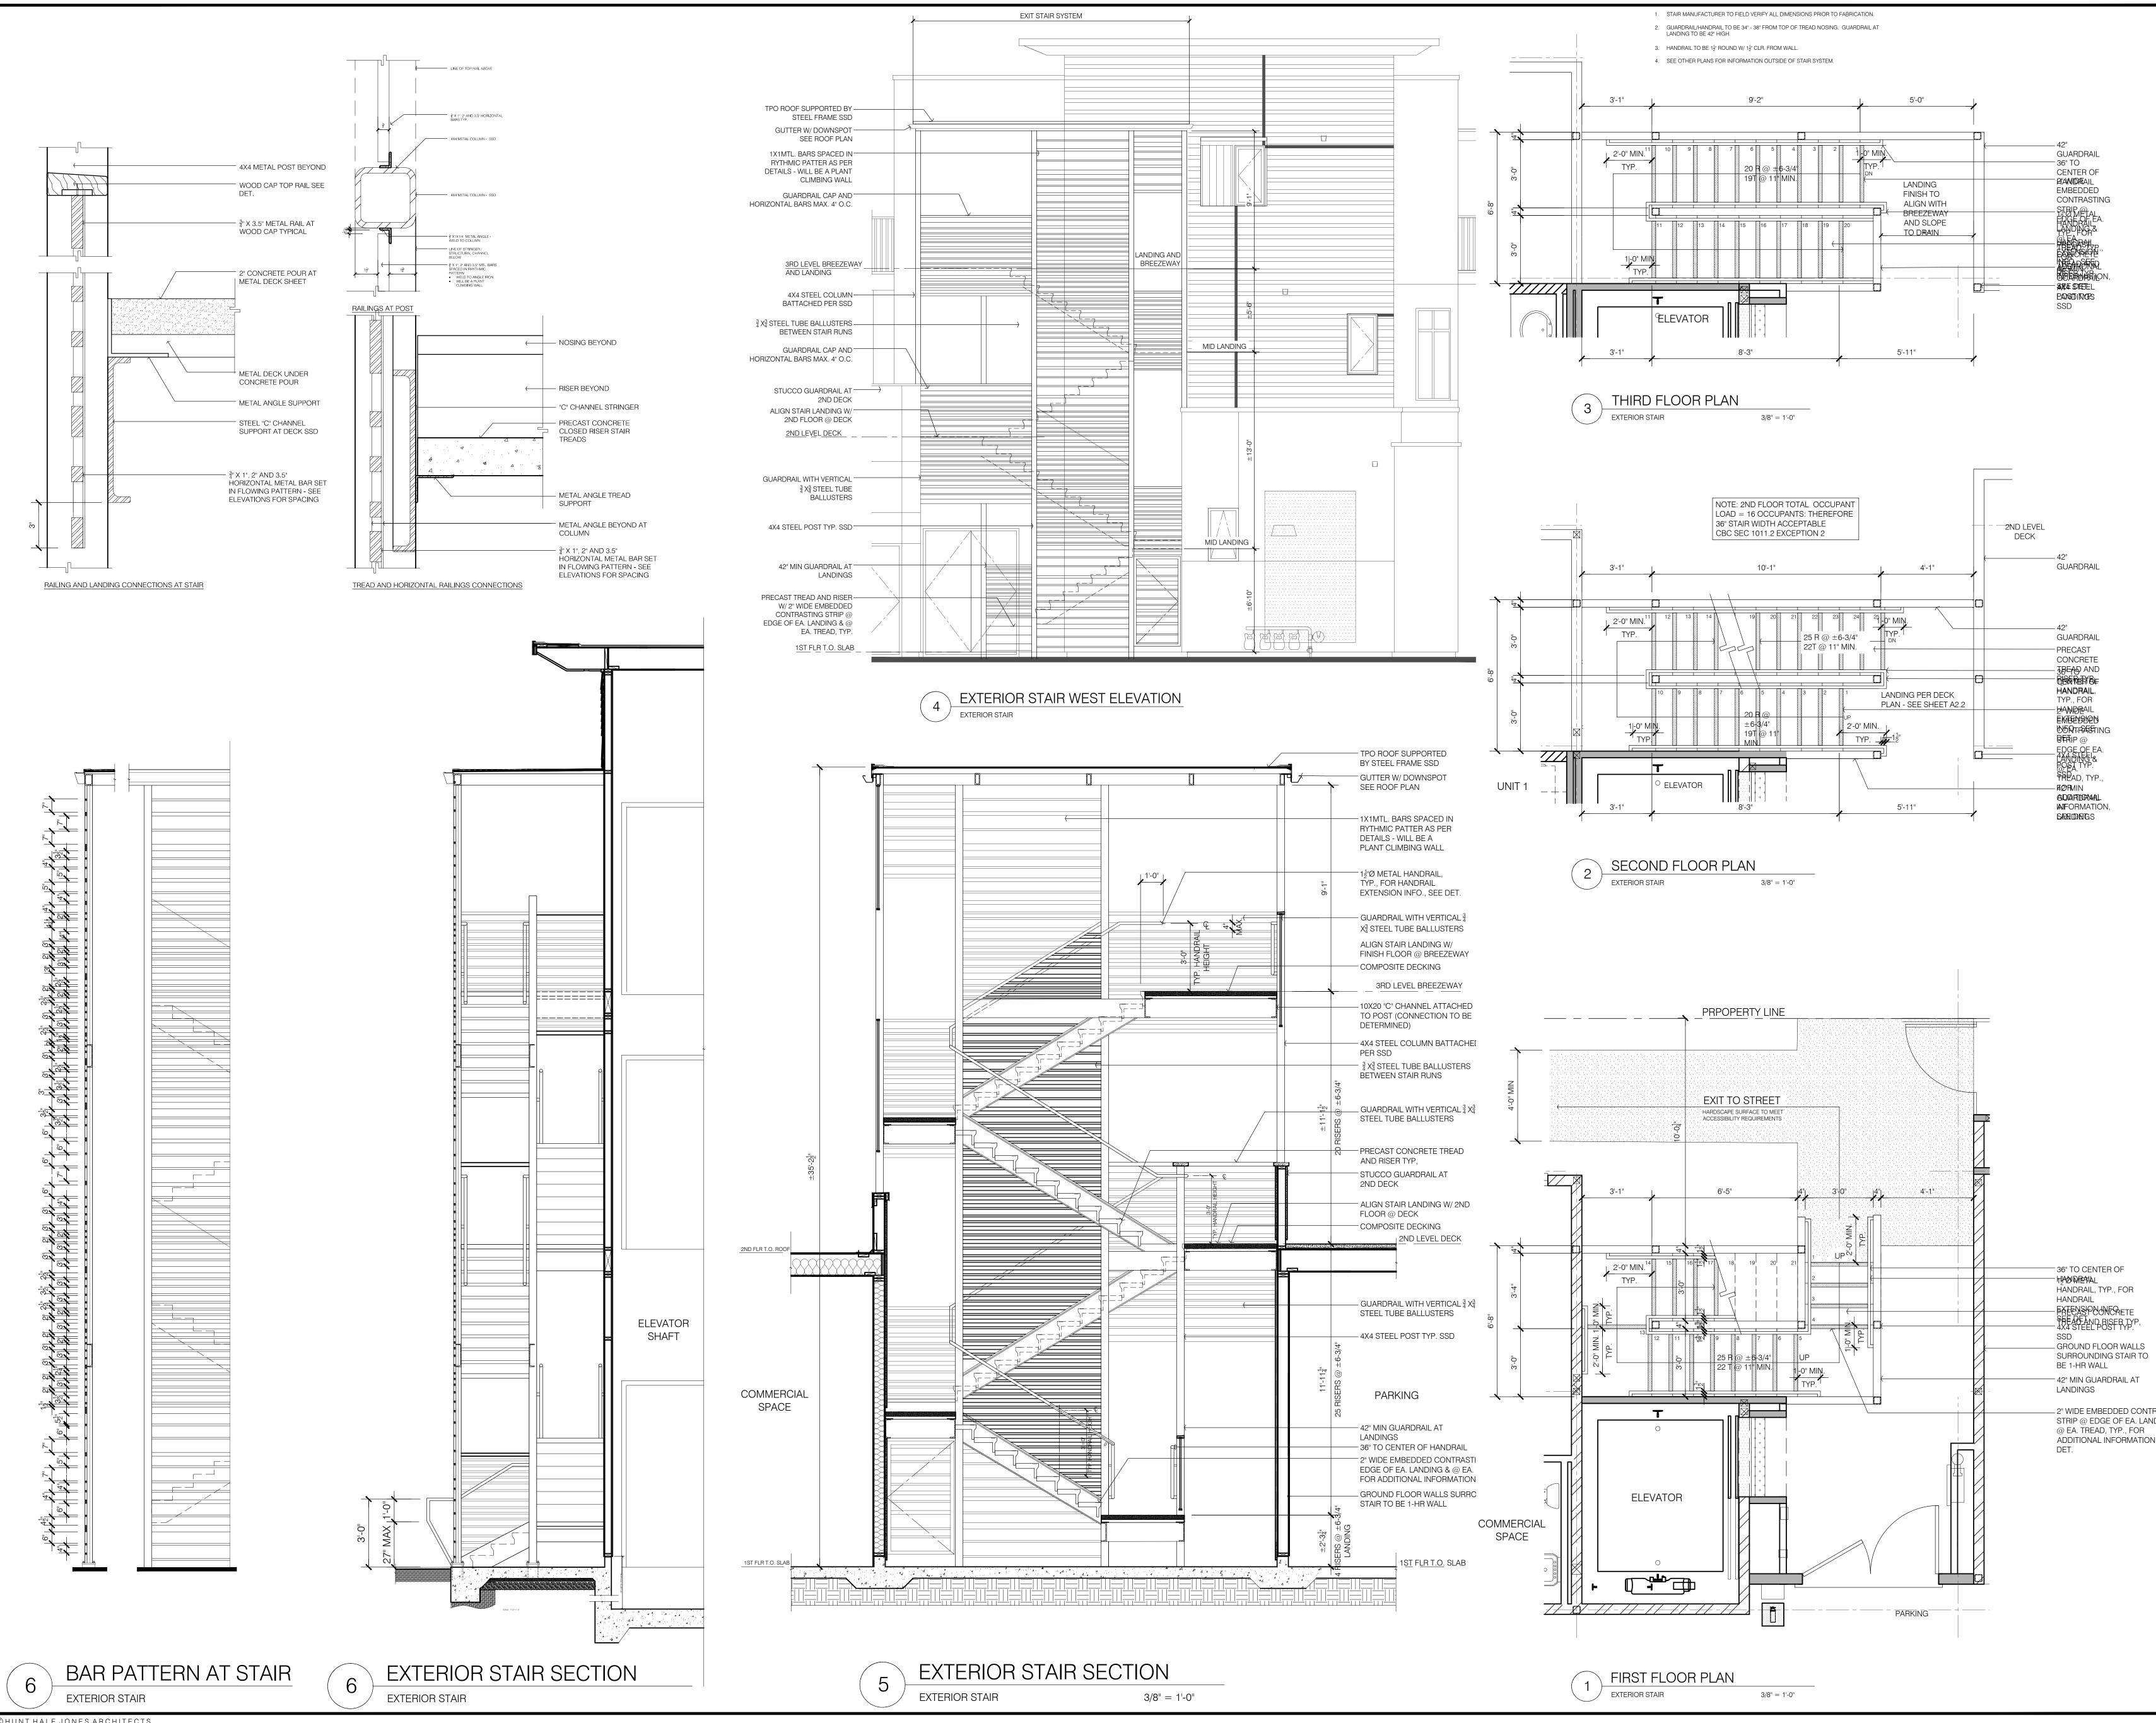

### EXTERIOR EXIT STAIR

| Scale    | AS NOTED                 |
|----------|--------------------------|
| Drawn    | BI                       |
| Checked  | BI                       |
| Date     | 5-13-19_PERMIT SUBMITTAL |
| Project# | 446001                   |
| ſ        |                          |