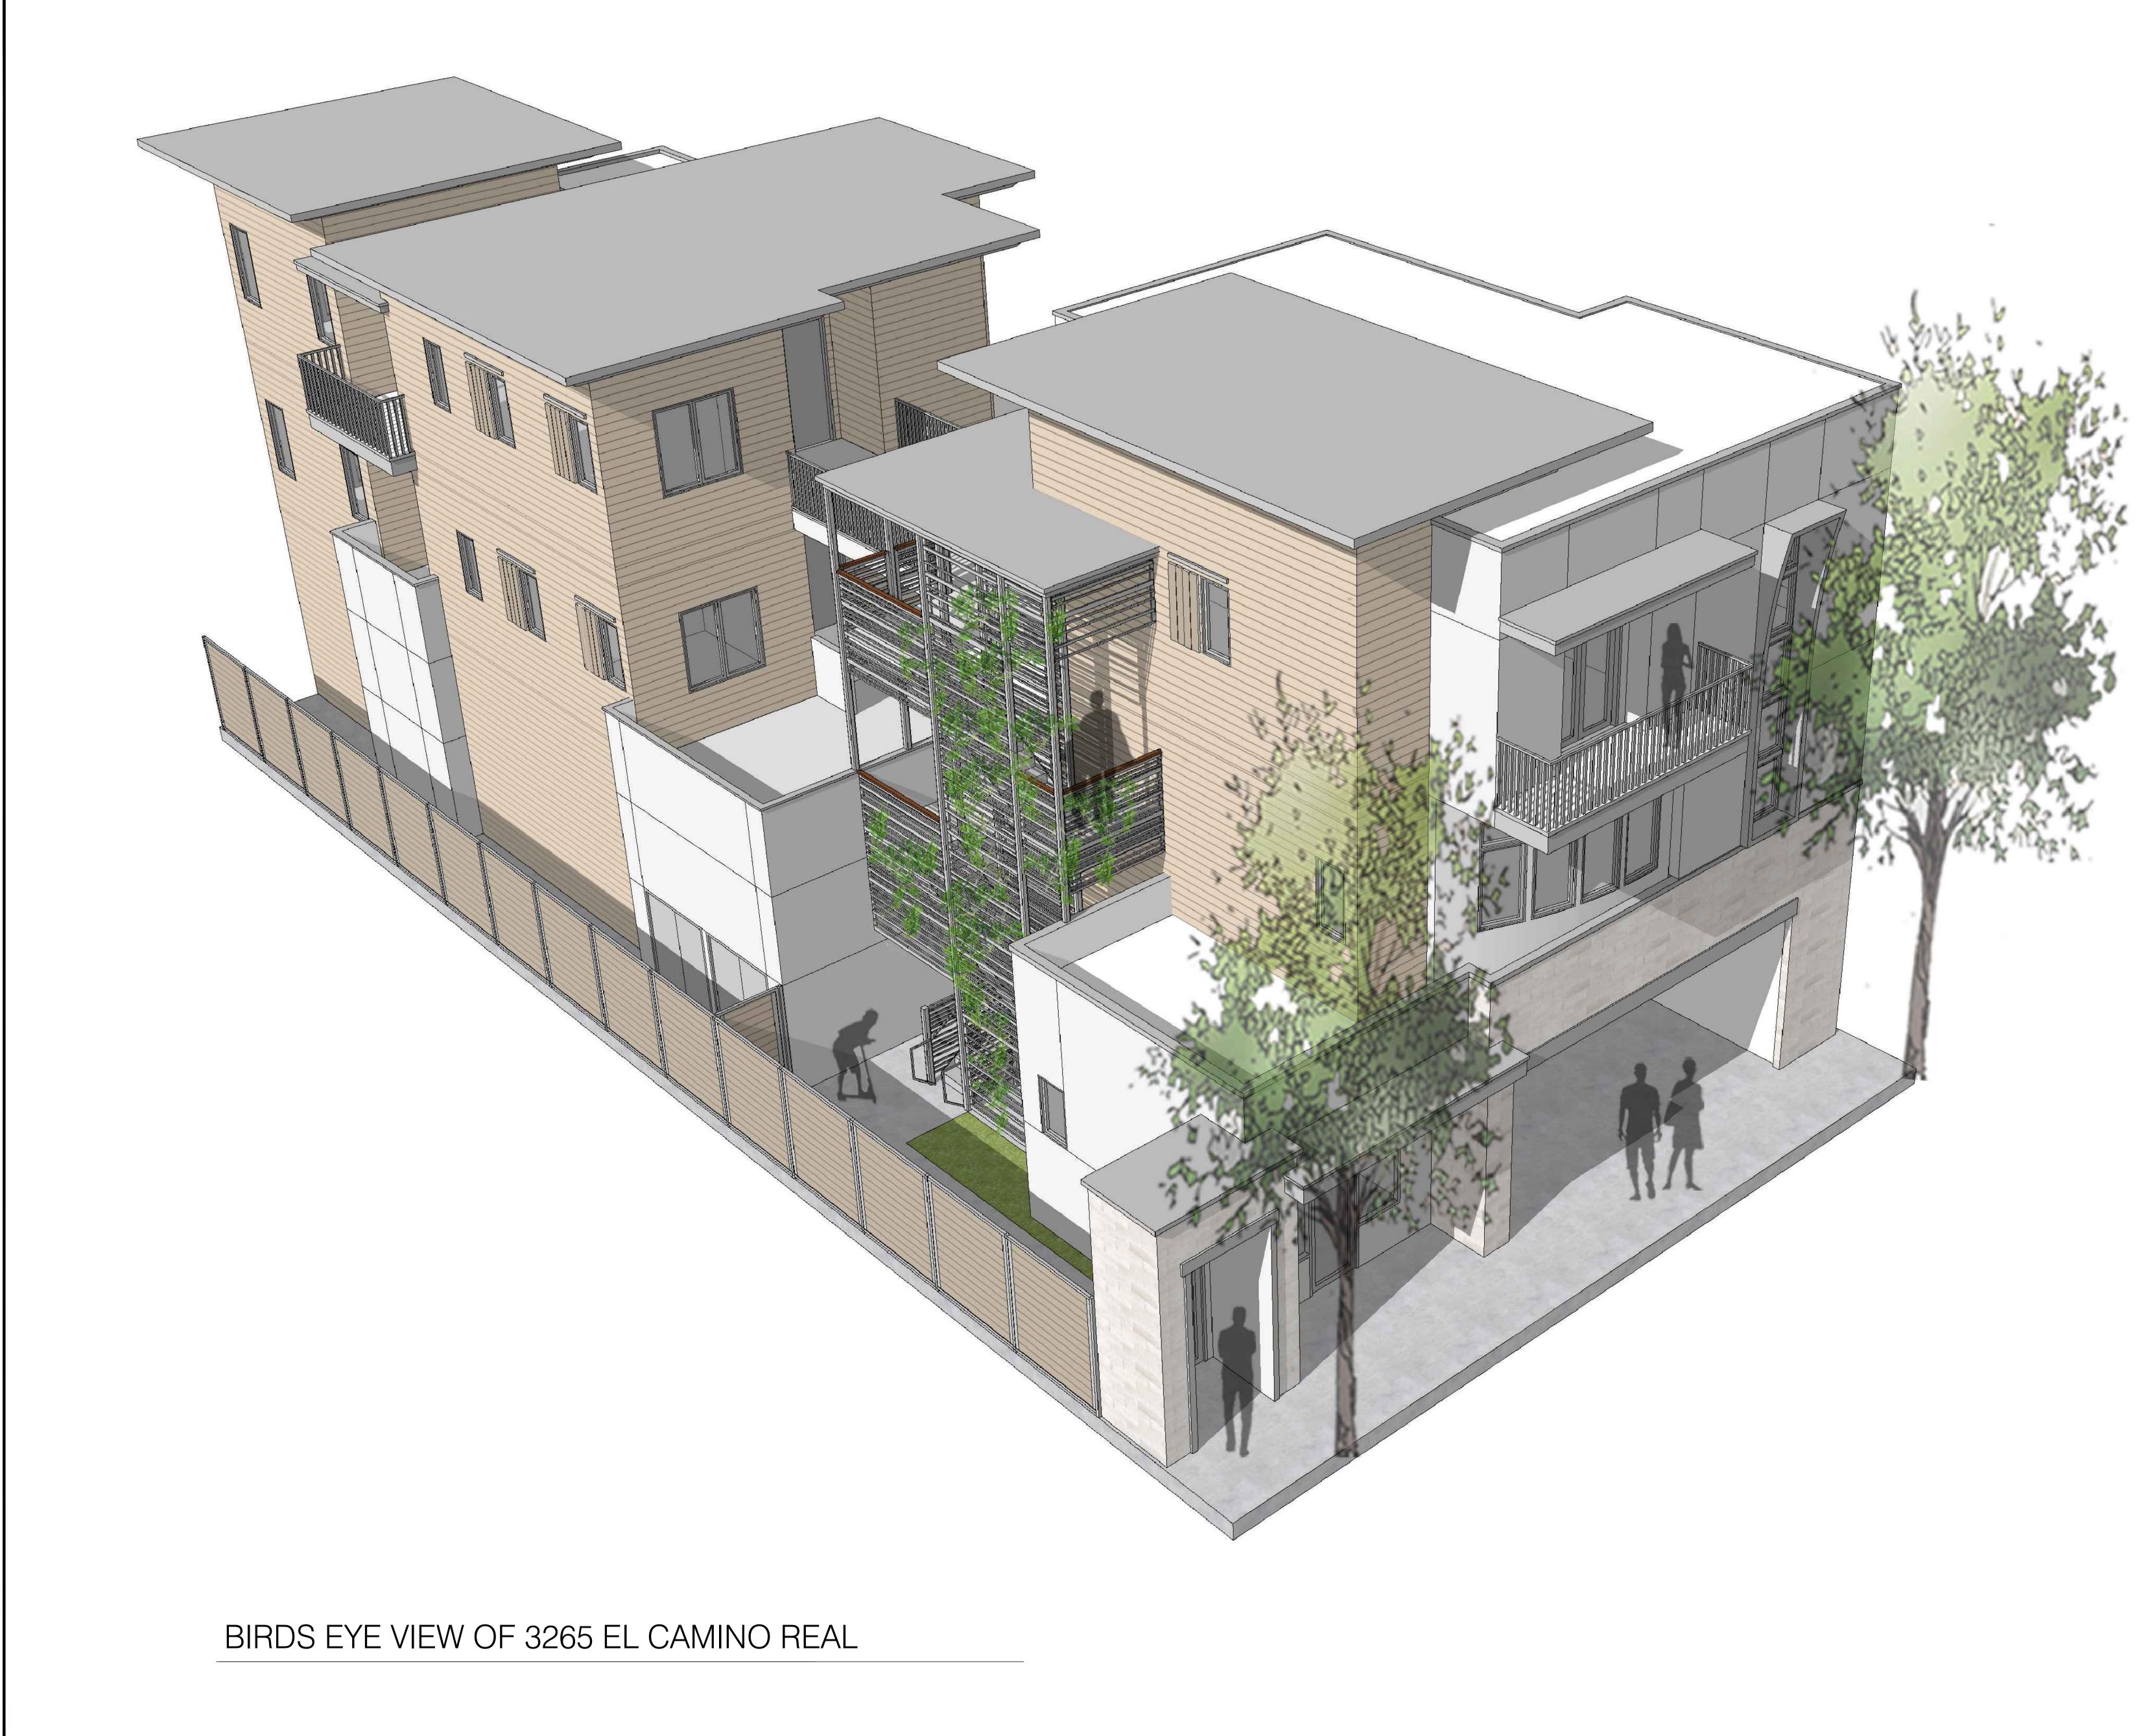

|                       |            |            |  |
|                       |            |            |  |
|                       |            |            |  |
|                       |            |            |  |
|                       |            |            |  |
|                       |            |            |  |
|                       |            |            |  |
|                       |            |            |  |
|                       |            |            |  |

Sheet Description:

| Scale    | N.T.S.                   |
|----------|--------------------------|
| Drawn    | BI                       |
| Checked  | BI                       |
| Date     | 5-13-19_PERMIT SUBMITTAL |
| Project# | 446001                   |
| -        |                          |







Architecture Planning Interiors 444 Spear Street, Suite 105 San Francisco, CA 94105 www.hunthalejones.com t. 415-512-1300 f. 415-288-0288

3265 EL CAMINO REAL 696 SAN RAMON VALLEY BLVD. SUITE 502 DANVILLE, CA



HUNT HALE JONES ARCHITECTS HEREBY EXPRESSLY RESERVES ITS STATUTORY COPYRIGHT, COMMON LAW COPYRIGHT AND OTHER SPECIFICATIONS, IDEAS, DESIGNS AND ARRANGEMENTS REPRESENTED THEREBY ARE AND SHALL REMAIN THE PROPERTY OF HUNT HALE JONES ARCHITECTS.

NO PART THEREOF SHALL BE REPRODUCED, COPIED, ADAPTED, DISCLOSED OR DISTRIBUTED TO OTHERS, SOLD, PUBLISHED OR OTHERWISE USED WITHOUT THE PRIOR WRITTEN CONSENT OF AND APPROPRIATE COMPENSATION TO HUNT HALE JONES ARCHITECTS.

VISUAL CONTACT WITH THE DRAWINGS OR SPECIFICATIONS SHALL CONSTITUTE CONCLUSIVE EVIDENCE OF ACCEPTANCE OF THESE RESTRICT